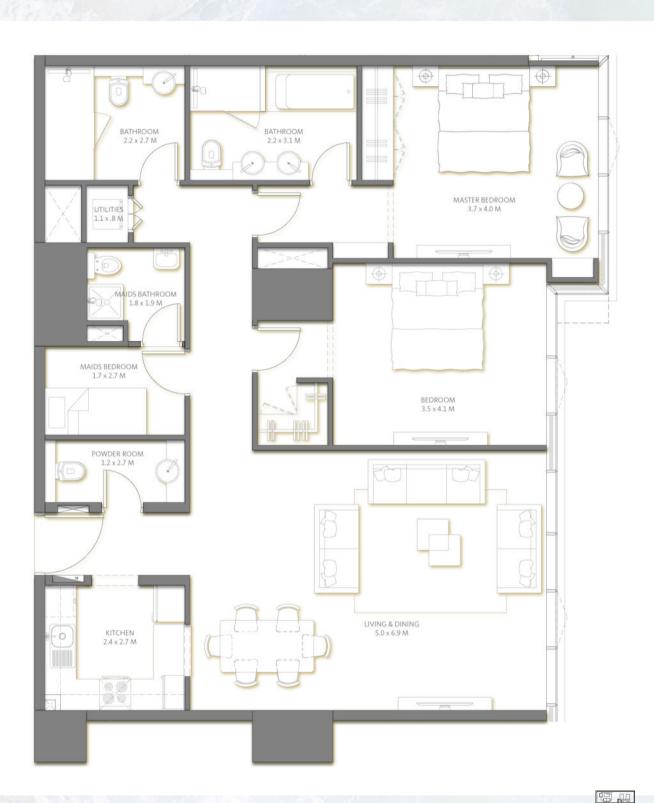

| KITCHEN<br>3.6 x 3.0 M                            | LIVING & DINING 4.0 x 6.0 M                              | BALCONY                       |
|---------------------------------------------------|----------------------------------------------------------|-------------------------------|
| POWDER ROOM 1.0 x 2.1 M  MAIDS BEDROOM 22 x 2.1 M | BATHROOM<br>2.0 x 2.1 M<br>WALK-IN-CLOSET<br>2.0 x 2.2 M | BEDROOM<br>3.9 x 4.1 M        |
| MAIDS BATHROOM 1.2 x 2.1 M                        |                                                          | MASTER BEDROOM<br>3.6 x 5.1 M |
| BATHROOM<br>2.4×3.0 M                             |                                                          |                               |