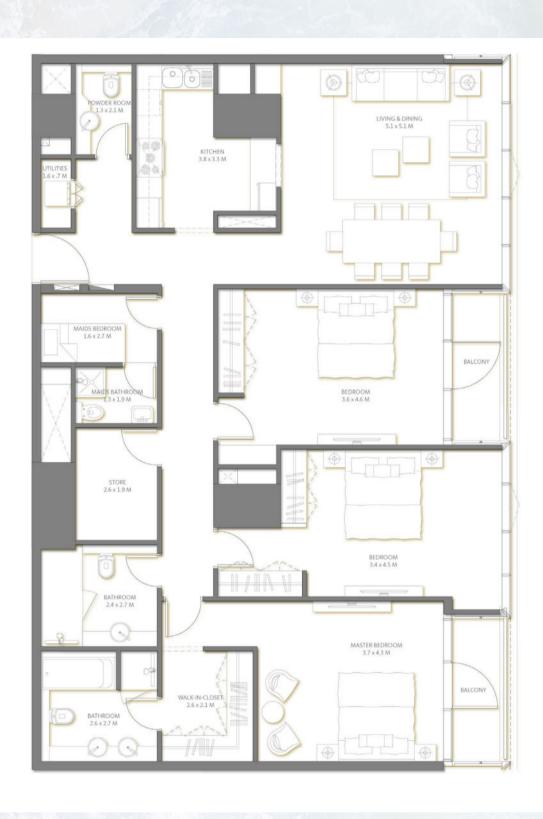

#### 6 - Podium

Level 6 Podium

Bedrooms 3BR

| Suite Area   | 218.33 | Sq.m |  |
|--------------|--------|------|--|
| Balcony Area | 41.49  | Sq.m |  |
| TOTAL AREA   | 259.82 | Sq.m |  |

Level 6 Bedrooms Podium 2BR

Suite Area 141.11 Sq.m **Balcony Area** 6.43 Sq.m **TOTAL AREA** 147.54 Sq.m

| MAIDS BATHROOM  1.4 x 1.9 M  BATHROOM  3.3 x 2.2 M  UTILITIES  9 x.8 M | MASTER BEDROOM<br>3.7×5.1 M |
|------------------------------------------------------------------------|-----------------------------|
| LIVING & DINING 4.5 × 8.0 M                                            | BALCONY                     |
| KITCHEN 5.3 x 2.1 M  POWDER ROOM 1.2 x 2.1 M                           | BEDROOM<br>3.6 x 5.1 M      |
| BATHROOM 2.1 x 2.1 M                                                   |                             |

Level 6 Podium

Bedrooms 2BR

 Suite Area
 135.29
 Sq.m

 Balcony Area
 13.46
 Sq.m

 TOTAL AREA
 148.75
 Sq.m

| KITCHEN<br>3.6 x 3.0 M    |                               | BALCONY                       |
|---------------------------|-------------------------------|-------------------------------|
| LOX.8 M                   | BATHROOM 2.0 x 2.1 M          |                               |
| MAIDS BEDROOM 2.2x 2.1 M  | WALK-IN-CLOSET 2.0 x 2.2 M    | BEDROOM<br>3.9 x 4.1 M        |
| MAIDS BATHROOM 12x21M  BB |                               | MASTER BEDROOM<br>3.6 x 4.1 M |
| BATHROOM 2.4 x 3.0 M      | WALK-IN-CLOSET<br>1.5 x 3.2 M |                               |