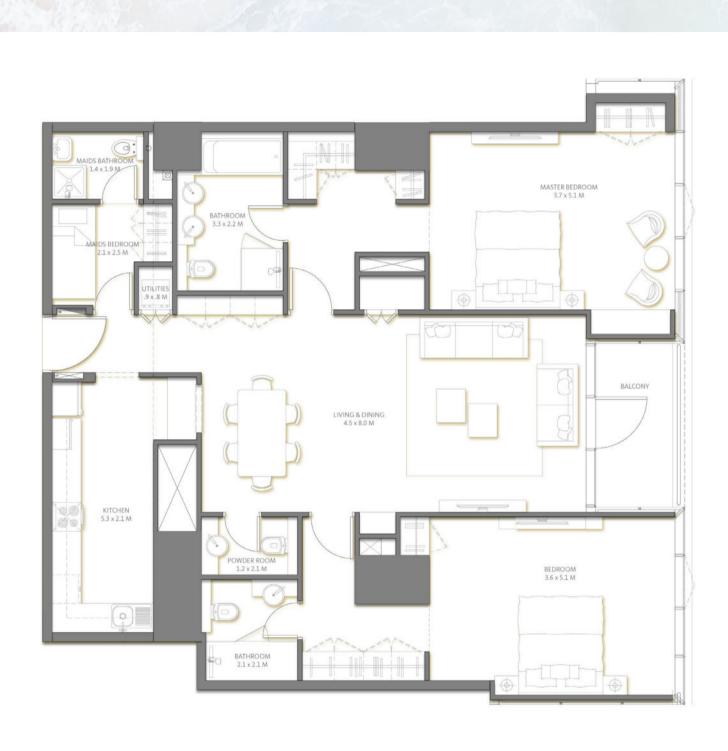

#### 6 - Podium

Level 6 Podium

Bedrooms 3BR

| Suite Area   | 218.33 | Sq.m |  |
|--------------|--------|------|--|
| Balcony Area | 41.49  | Sq.m |  |
| TOTAL AREA   | 259.82 | Sq.m |  |

Level 6 Bedrooms Podium 2BR

Suite Area 141.11 Sq.m **Balcony Area** 6.43 Sq.m **TOTAL AREA** 147.54 Sq.m

| MAIDS BATHROOM  1.4 x 1.9 M  BATHROOM  3.3 x 2.2 M  UTILITIES  9 x.8 M | MASTER BEDROOM<br>3.7×5.1 M |
|------------------------------------------------------------------------|-----------------------------|
| LIVING & DINING 4.5 × 8.0 M                                            | BALCONY                     |
| KITCHEN 5.3 x 2.1 M  POWDER ROOM 1.2 x 2.1 M                           | BEDROOM<br>3.6 x 5.1 M      |
| BATHROOM 2.1 x 2.1 M                                                   |                             |