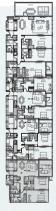

## 4 - Podium

01

Level 4 Podium Bedrooms 3BR

| Suite Area   | 218.29 | Sq.m |  |
|--------------|--------|------|--|
| Balcony Area | 47.44  | Sq.m |  |
| TOTAL AREA   | 265.73 | Sq.m |  |

02

Level 4 Podium Bedrooms

ım 2BR

| Suite Area   | 141.12 | Sq.m |  |
|--------------|--------|------|--|
| Balcony Area | 6.42   | Sq.m |  |
| TOTAL AREA   | 147.54 | Sq.m |  |

Key Plan

03

Level 4 Podium Bedrooms

| Suite Area   | 135.29 | Sq.m |  |
|--------------|--------|------|--|
| Balcony Area | 16.79  | Sq.m |  |
| TOTAL AREA   | 152.08 | Sq.m |  |

Key Plan

04

Level 4 Podium Bedrooms

| Suite Area   | 128.31 | Sq.m |  |
|--------------|--------|------|--|
| Balcony Area | 17.89  | Sq.m |  |
| TOTAL AREA   | 146.20 | Sq.m |  |

Key Plan