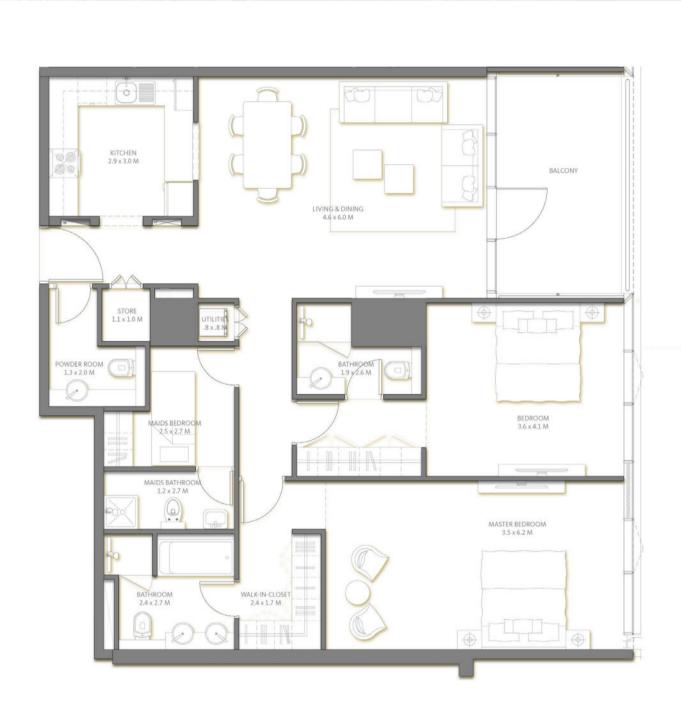

2BR

128.31 Suite Area Sq.m **Balcony Area** 17.91 Sq.m **TOTAL AREA** 146.22 Sq.m

| KITCHEN 2.9 x 3.0 M        |                            |                                | BALCONY                       |                                                                                                                                                                                                                                                                                                                                                                                                                                                                                                                                                                                                                                                                                                                                                                                                                                                                                                                                                                                                                                                                                                                                                                                                                                                                                                                                                                                                                                                                                                                                                                                                                                                                                                                                                                                                                                                                                                                                                                                                                                                                                                                                |
|----------------------------|----------------------------|--------------------------------|-------------------------------|--------------------------------------------------------------------------------------------------------------------------------------------------------------------------------------------------------------------------------------------------------------------------------------------------------------------------------------------------------------------------------------------------------------------------------------------------------------------------------------------------------------------------------------------------------------------------------------------------------------------------------------------------------------------------------------------------------------------------------------------------------------------------------------------------------------------------------------------------------------------------------------------------------------------------------------------------------------------------------------------------------------------------------------------------------------------------------------------------------------------------------------------------------------------------------------------------------------------------------------------------------------------------------------------------------------------------------------------------------------------------------------------------------------------------------------------------------------------------------------------------------------------------------------------------------------------------------------------------------------------------------------------------------------------------------------------------------------------------------------------------------------------------------------------------------------------------------------------------------------------------------------------------------------------------------------------------------------------------------------------------------------------------------------------------------------------------------------------------------------------------------|
|                            |                            | LIVING & DINING<br>4.6 x 6.0 M |                               |                                                                                                                                                                                                                                                                                                                                                                                                                                                                                                                                                                                                                                                                                                                                                                                                                                                                                                                                                                                                                                                                                                                                                                                                                                                                                                                                                                                                                                                                                                                                                                                                                                                                                                                                                                                                                                                                                                                                                                                                                                                                                                                                |
|                            |                            |                                |                               |                                                                                                                                                                                                                                                                                                                                                                                                                                                                                                                                                                                                                                                                                                                                                                                                                                                                                                                                                                                                                                                                                                                                                                                                                                                                                                                                                                                                                                                                                                                                                                                                                                                                                                                                                                                                                                                                                                                                                                                                                                                                                                                                |
| STORE<br>1.1×1.0 M         | UTILITIES .8x.8M           | 40                             |                               |                                                                                                                                                                                                                                                                                                                                                                                                                                                                                                                                                                                                                                                                                                                                                                                                                                                                                                                                                                                                                                                                                                                                                                                                                                                                                                                                                                                                                                                                                                                                                                                                                                                                                                                                                                                                                                                                                                                                                                                                                                                                                                                                |
| POWDER ROOM<br>1.3 x 2.0 M |                            | BATFIROOM<br>1.9 x 2.6 M       |                               |                                                                                                                                                                                                                                                                                                                                                                                                                                                                                                                                                                                                                                                                                                                                                                                                                                                                                                                                                                                                                                                                                                                                                                                                                                                                                                                                                                                                                                                                                                                                                                                                                                                                                                                                                                                                                                                                                                                                                                                                                                                                                                                                |
|                            | ADS-BEDROOM                |                                |                               | -/                                                                                                                                                                                                                                                                                                                                                                                                                                                                                                                                                                                                                                                                                                                                                                                                                                                                                                                                                                                                                                                                                                                                                                                                                                                                                                                                                                                                                                                                                                                                                                                                                                                                                                                                                                                                                                                                                                                                                                                                                                                                                                                             |
|                            | 25×27.M                    |                                | BEDROOM<br>3.6 x 4.1 M        |                                                                                                                                                                                                                                                                                                                                                                                                                                                                                                                                                                                                                                                                                                                                                                                                                                                                                                                                                                                                                                                                                                                                                                                                                                                                                                                                                                                                                                                                                                                                                                                                                                                                                                                                                                                                                                                                                                                                                                                                                                                                                                                                |
| M                          | DS BATHROOM<br>1.2 x 2.7 M | 1 10 11 1 1 2                  |                               |                                                                                                                                                                                                                                                                                                                                                                                                                                                                                                                                                                                                                                                                                                                                                                                                                                                                                                                                                                                                                                                                                                                                                                                                                                                                                                                                                                                                                                                                                                                                                                                                                                                                                                                                                                                                                                                                                                                                                                                                                                                                                                                                |
|                            |                            |                                | MASTER BEDROOM<br>3.5 x 6.2 M | Name of the last o |
| ₩0                         |                            |                                |                               |                                                                                                                                                                                                                                                                                                                                                                                                                                                                                                                                                                                                                                                                                                                                                                                                                                                                                                                                                                                                                                                                                                                                                                                                                                                                                                                                                                                                                                                                                                                                                                                                                                                                                                                                                                                                                                                                                                                                                                                                                                                                                                                                |