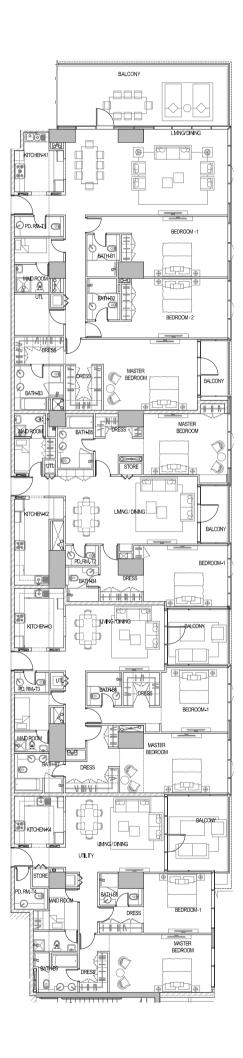

01

Level 2 Podium Bedrooms 3BR

| Suite Area   | 218.29 | Sq.m |  |
|--------------|--------|------|--|
| Balcony Area | 47.45  | Sq.m |  |
| TOTAL AREA   | 265.74 | Sq.m |  |

02

Level 2 Podium Bedrooms

| Suite Area   | 141.25 | Sq.m |  |
|--------------|--------|------|--|
| Balcony Area | 6.42   | Sq.m |  |
| TOTAL AREA   | 147.67 | Sq.m |  |

Key Plan

03

Level 2 Podium Bedrooms

| Suite Area   | 139.02 | Sq.m |  |
|--------------|--------|------|--|
| Balcony Area | 13.46  | Sq.m |  |
| TOTAL AREA   | 152.48 | Sq.m |  |

Key Plan

Level 2 Podium Bedrooms

2BR

128.31 Suite Area Sq.m **Balcony Area** 17.91 Sq.m **TOTAL AREA** 146.22 Sq.m

| KITCHEN 2.9 x 3.0 M        |                            |                                | BALCONY                       |                                                                                                                                                                                                                                                                                                                                                                                                                                                                                                                                                                                                                                                                                                                                                                                                                                                                                                                                                                                                                                                                                                                                                                                                                                                                                                                                                                                                                                                                                                                                                                                                                                                                                                                                                                                                                                                                                                                                                                                                                                                                                                                                |
|----------------------------|----------------------------|--------------------------------|-------------------------------|--------------------------------------------------------------------------------------------------------------------------------------------------------------------------------------------------------------------------------------------------------------------------------------------------------------------------------------------------------------------------------------------------------------------------------------------------------------------------------------------------------------------------------------------------------------------------------------------------------------------------------------------------------------------------------------------------------------------------------------------------------------------------------------------------------------------------------------------------------------------------------------------------------------------------------------------------------------------------------------------------------------------------------------------------------------------------------------------------------------------------------------------------------------------------------------------------------------------------------------------------------------------------------------------------------------------------------------------------------------------------------------------------------------------------------------------------------------------------------------------------------------------------------------------------------------------------------------------------------------------------------------------------------------------------------------------------------------------------------------------------------------------------------------------------------------------------------------------------------------------------------------------------------------------------------------------------------------------------------------------------------------------------------------------------------------------------------------------------------------------------------|
|                            |                            | LIVING & DINING<br>4.6 x 6.0 M |                               |                                                                                                                                                                                                                                                                                                                                                                                                                                                                                                                                                                                                                                                                                                                                                                                                                                                                                                                                                                                                                                                                                                                                                                                                                                                                                                                                                                                                                                                                                                                                                                                                                                                                                                                                                                                                                                                                                                                                                                                                                                                                                                                                |
|                            |                            |                                |                               |                                                                                                                                                                                                                                                                                                                                                                                                                                                                                                                                                                                                                                                                                                                                                                                                                                                                                                                                                                                                                                                                                                                                                                                                                                                                                                                                                                                                                                                                                                                                                                                                                                                                                                                                                                                                                                                                                                                                                                                                                                                                                                                                |
| STORE<br>1.1×1.0 M         | UTILITIES .8x.8M           | 40                             |                               |                                                                                                                                                                                                                                                                                                                                                                                                                                                                                                                                                                                                                                                                                                                                                                                                                                                                                                                                                                                                                                                                                                                                                                                                                                                                                                                                                                                                                                                                                                                                                                                                                                                                                                                                                                                                                                                                                                                                                                                                                                                                                                                                |
| POWDER ROOM<br>1.3 x 2.0 M |                            | BATFIROOM<br>1.9 x 2.6 M       |                               |                                                                                                                                                                                                                                                                                                                                                                                                                                                                                                                                                                                                                                                                                                                                                                                                                                                                                                                                                                                                                                                                                                                                                                                                                                                                                                                                                                                                                                                                                                                                                                                                                                                                                                                                                                                                                                                                                                                                                                                                                                                                                                                                |
|                            | ADS-BEDROOM                |                                |                               | -/                                                                                                                                                                                                                                                                                                                                                                                                                                                                                                                                                                                                                                                                                                                                                                                                                                                                                                                                                                                                                                                                                                                                                                                                                                                                                                                                                                                                                                                                                                                                                                                                                                                                                                                                                                                                                                                                                                                                                                                                                                                                                                                             |
|                            | 25×27.M                    |                                | BEDROOM<br>3.6 x 4.1 M        |                                                                                                                                                                                                                                                                                                                                                                                                                                                                                                                                                                                                                                                                                                                                                                                                                                                                                                                                                                                                                                                                                                                                                                                                                                                                                                                                                                                                                                                                                                                                                                                                                                                                                                                                                                                                                                                                                                                                                                                                                                                                                                                                |
| M                          | DS BATHROOM<br>1.2 x 2.7 M | 1 10 11 1 1 2                  |                               |                                                                                                                                                                                                                                                                                                                                                                                                                                                                                                                                                                                                                                                                                                                                                                                                                                                                                                                                                                                                                                                                                                                                                                                                                                                                                                                                                                                                                                                                                                                                                                                                                                                                                                                                                                                                                                                                                                                                                                                                                                                                                                                                |
|                            |                            |                                | MASTER BEDROOM<br>3.5 x 6.2 M | Name of the last o |
| ₩0                         |                            |                                |                               |                                                                                                                                                                                                                                                                                                                                                                                                                                                                                                                                                                                                                                                                                                                                                                                                                                                                                                                                                                                                                                                                                                                                                                                                                                                                                                                                                                                                                                                                                                                                                                                                                                                                                                                                                                                                                                                                                                                                                                                                                                                                                                                                |

Key Plan

#### 3 - Podium

01

Level 3 Podium Bedrooms

3BR

| Suite Area   | 218.29 | Sq.m |  |
|--------------|--------|------|--|
| Balcony Area | 47.42  | Sq.m |  |
| TOTAL AREA   | 265.74 | Sq.m |  |

02

Level 3 Podium Bedrooms

| Suite Area   | 141.12 | Sq.m |  |
|--------------|--------|------|--|
| Balcony Area | 6.42   | Sq.m |  |
| TOTAL AREA   | 147.54 | Sq.m |  |

Key Plan

Level 3 Podium Bedrooms

2BR

139.02 Suite Area Sq.m **Balcony Area** Sq.m 13.46 **TOTAL AREA** 152.48 Sq.m

| KITCHEN<br>3.6 x 3.0 M                            | LIVING & DINING 4.0 x 6.0 M                              | BALCONY                       |
|---------------------------------------------------|----------------------------------------------------------|-------------------------------|
| POWDER ROOM 1.0 x 2.1 M  MAIDS BEDROOM 22 x 2.1 M | BATHROOM<br>2.0 x 2.1 M<br>WALK-IN-CLOSET<br>2.0 x 2.2 M | BEDROOM<br>3.9 x 4.1 M        |
| MAIDS BATHROOM 1.2 x 2.1 M                        |                                                          | MASTER BEDROOM<br>3.6 x 5.1 M |
| BATHROOM<br>2.4×3.0 M                             |                                                          |                               |

Key Plan

04

Level 3 Podium Bedrooms

| Suite Area   | 128.31 | Sq.m |  |
|--------------|--------|------|--|
| Balcony Area | 17.91  | Sq.m |  |
| TOTAL AREA   | 146.22 | Sq.m |  |

Key Plan