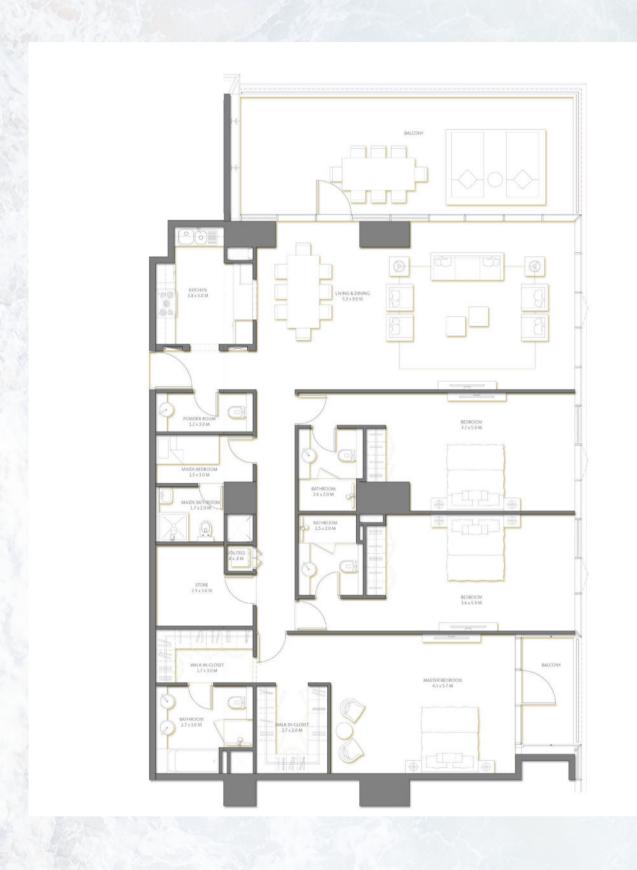

#### 6 - Podium

Level 6 Podium

Bedrooms 3BR

| Suite Area   | 218.33 | Sq.m |  |
|--------------|--------|------|--|
| Balcony Area | 41.49  | Sq.m |  |
| TOTAL AREA   | 259.82 | Sq.m |  |

Level 6 Bedrooms Podium 2BR

Suite Area 141.11 Sq.m **Balcony Area** 6.43 Sq.m **TOTAL AREA** 147.54 Sq.m

| MAIDS BATHROOM  1.4 x 1.9 M  BATHROOM  3.3 x 2.2 M  UTILITIES  9 x.8 M | MASTER BEDROOM<br>3.7×5.1 M |
|------------------------------------------------------------------------|-----------------------------|
| LIVING & DINING 4.5 × 8.0 M                                            | BALCONY                     |
| KITCHEN 5.3 x 2.1 M  POWDER ROOM 1.2 x 2.1 M                           | BEDROOM<br>3.6 x 5.1 M      |
| BATHROOM 2.1 x 2.1 M                                                   |                             |