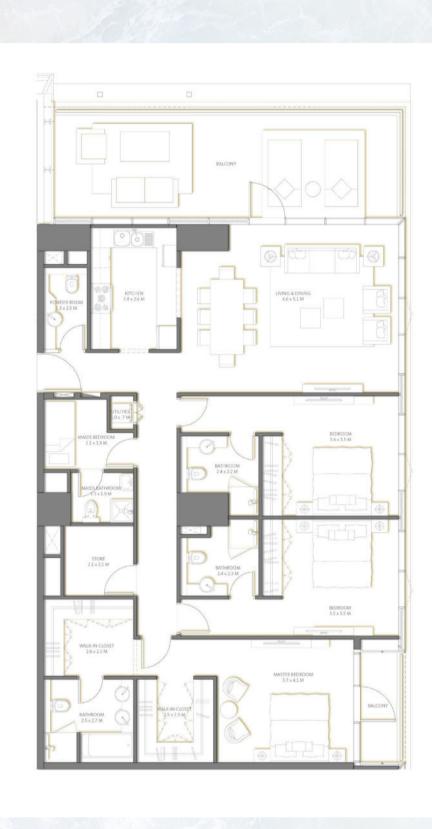

| KITCHEN<br>3.6 x 3.0 M                            | LIVING & DINING 4.0 x 6.0 M                              | BALCONY                       |
|---------------------------------------------------|----------------------------------------------------------|-------------------------------|
| POWDER ROOM 1.0 x 2.1 M  MAIDS BEDROOM 22 x 2.1 M | BATHROOM<br>2.0 x 2.1 M<br>WALK-IN-CLOSET<br>2.0 x 2.2 M | BEDROOM<br>3.9 x 4.1 M        |
| MAIDS BATHROOM 1.2 x 2.1 M                        |                                                          | MASTER BEDROOM<br>3.6 x 5.1 M |
| BATHROOM<br>2.4×3.0 M                             |                                                          |                               |