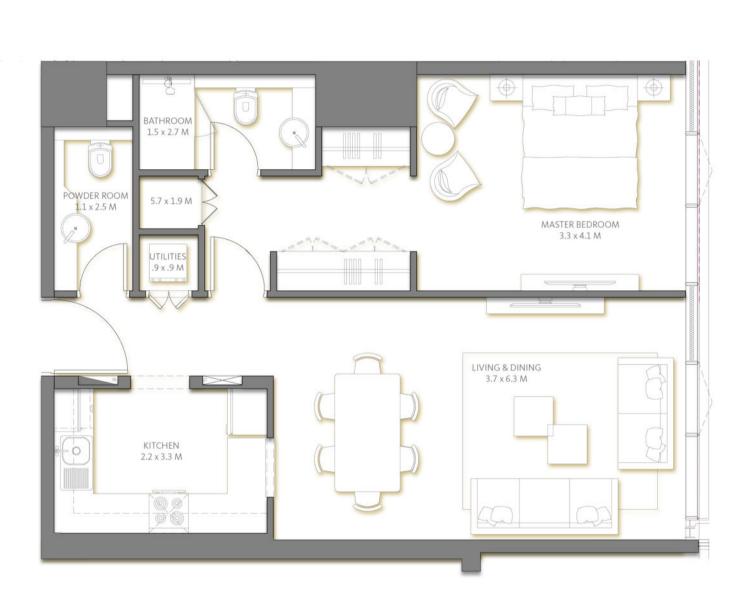

2BR

128.31 Suite Area Sq.m **Balcony Area** 17.91 Sq.m **TOTAL AREA** 146.22 Sq.m

| KITCHEN 2.9 x 3.0 M        |                            |                                | BALCONY                       |                                                                                                                                                                                                                                                                                                                                                                                                                                                                                                                                                                                                                                                                                                                                                                                                                                                                                                                                                                                                                                                                                                                                                                                                                                                                                                                                                                                                                                                                                                                                                                                                                                                                                                                                                                                                                                                                                                                                                                                                                                                                                                                                |
|----------------------------|----------------------------|--------------------------------|-------------------------------|--------------------------------------------------------------------------------------------------------------------------------------------------------------------------------------------------------------------------------------------------------------------------------------------------------------------------------------------------------------------------------------------------------------------------------------------------------------------------------------------------------------------------------------------------------------------------------------------------------------------------------------------------------------------------------------------------------------------------------------------------------------------------------------------------------------------------------------------------------------------------------------------------------------------------------------------------------------------------------------------------------------------------------------------------------------------------------------------------------------------------------------------------------------------------------------------------------------------------------------------------------------------------------------------------------------------------------------------------------------------------------------------------------------------------------------------------------------------------------------------------------------------------------------------------------------------------------------------------------------------------------------------------------------------------------------------------------------------------------------------------------------------------------------------------------------------------------------------------------------------------------------------------------------------------------------------------------------------------------------------------------------------------------------------------------------------------------------------------------------------------------|
|                            |                            | LIVING & DINING<br>4.6 x 6.0 M |                               |                                                                                                                                                                                                                                                                                                                                                                                                                                                                                                                                                                                                                                                                                                                                                                                                                                                                                                                                                                                                                                                                                                                                                                                                                                                                                                                                                                                                                                                                                                                                                                                                                                                                                                                                                                                                                                                                                                                                                                                                                                                                                                                                |
|                            |                            |                                |                               |                                                                                                                                                                                                                                                                                                                                                                                                                                                                                                                                                                                                                                                                                                                                                                                                                                                                                                                                                                                                                                                                                                                                                                                                                                                                                                                                                                                                                                                                                                                                                                                                                                                                                                                                                                                                                                                                                                                                                                                                                                                                                                                                |
| STORE<br>1.1×1.0 M         | UTILITIES .8x.8M           | 40                             |                               |                                                                                                                                                                                                                                                                                                                                                                                                                                                                                                                                                                                                                                                                                                                                                                                                                                                                                                                                                                                                                                                                                                                                                                                                                                                                                                                                                                                                                                                                                                                                                                                                                                                                                                                                                                                                                                                                                                                                                                                                                                                                                                                                |
| POWDER ROOM<br>1.3 x 2.0 M |                            | BATFIROOM<br>1.9 x 2.6 M       |                               |                                                                                                                                                                                                                                                                                                                                                                                                                                                                                                                                                                                                                                                                                                                                                                                                                                                                                                                                                                                                                                                                                                                                                                                                                                                                                                                                                                                                                                                                                                                                                                                                                                                                                                                                                                                                                                                                                                                                                                                                                                                                                                                                |
|                            | ADS-BEDROOM                |                                |                               | -/                                                                                                                                                                                                                                                                                                                                                                                                                                                                                                                                                                                                                                                                                                                                                                                                                                                                                                                                                                                                                                                                                                                                                                                                                                                                                                                                                                                                                                                                                                                                                                                                                                                                                                                                                                                                                                                                                                                                                                                                                                                                                                                             |
|                            | 25×27.M                    |                                | BEDROOM<br>3.6 x 4.1 M        |                                                                                                                                                                                                                                                                                                                                                                                                                                                                                                                                                                                                                                                                                                                                                                                                                                                                                                                                                                                                                                                                                                                                                                                                                                                                                                                                                                                                                                                                                                                                                                                                                                                                                                                                                                                                                                                                                                                                                                                                                                                                                                                                |
| M                          | DS BATHROOM<br>1.2 x 2.7 M | 1 10 11 1 1 2                  |                               |                                                                                                                                                                                                                                                                                                                                                                                                                                                                                                                                                                                                                                                                                                                                                                                                                                                                                                                                                                                                                                                                                                                                                                                                                                                                                                                                                                                                                                                                                                                                                                                                                                                                                                                                                                                                                                                                                                                                                                                                                                                                                                                                |
|                            |                            |                                | MASTER BEDROOM<br>3.5 x 6.2 M | Name of the last o |
| ₩0                         |                            |                                |                               |                                                                                                                                                                                                                                                                                                                                                                                                                                                                                                                                                                                                                                                                                                                                                                                                                                                                                                                                                                                                                                                                                                                                                                                                                                                                                                                                                                                                                                                                                                                                                                                                                                                                                                                                                                                                                                                                                                                                                                                                                                                                                                                                |