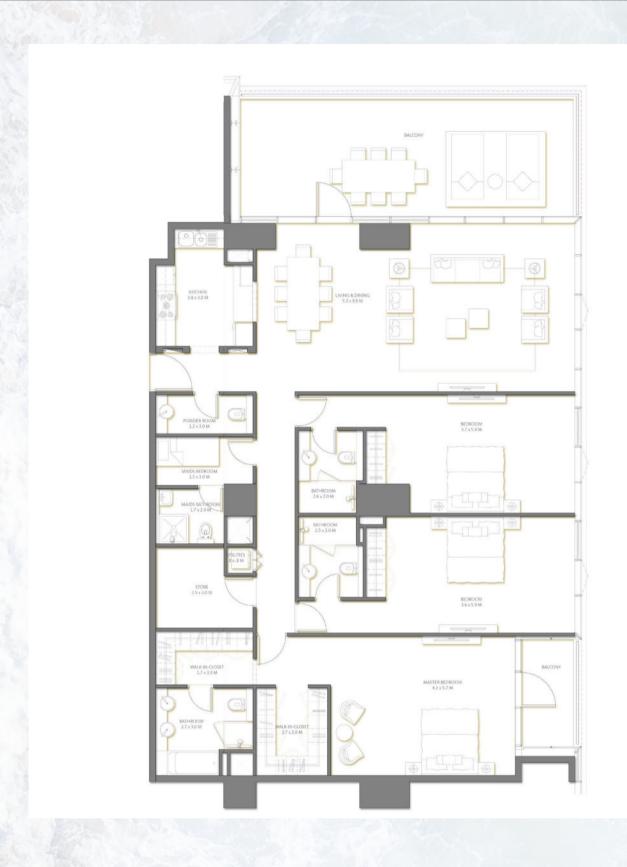

01

Level 2 Podium Bedrooms 3BR

| Suite Area   | 218.29 | Sq.m |  |
|--------------|--------|------|--|
| Balcony Area | 47.45  | Sq.m |  |
| TOTAL AREA   | 265.74 | Sq.m |  |

02

Level 2 Podium Bedrooms

| Suite Area   | 141.25 | Sq.m |  |
|--------------|--------|------|--|
| Balcony Area | 6.42   | Sq.m |  |
| TOTAL AREA   | 147.67 | Sq.m |  |

Key Plan

03

Level 2 Podium Bedrooms

| Suite Area   | 139.02 | Sq.m |  |
|--------------|--------|------|--|
| Balcony Area | 13.46  | Sq.m |  |
| TOTAL AREA   | 152.48 | Sq.m |  |

Key Plan

Level 2 Podium Bedrooms