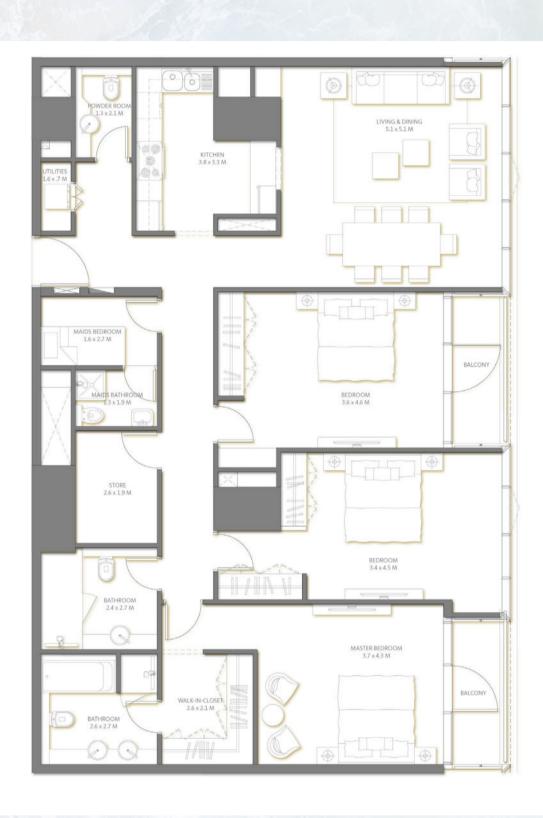

01

Level 2 Podium Bedrooms 3BR

| Suite Area   | 218.29 | Sq.m |  |
|--------------|--------|------|--|
| Balcony Area | 47.45  | Sq.m |  |
| TOTAL AREA   | 265.74 | Sq.m |  |

02

Level 2 Podium Bedrooms

| Suite Area   | 141.25 | Sq.m |  |
|--------------|--------|------|--|
| Balcony Area | 6.42   | Sq.m |  |
| TOTAL AREA   | 147.67 | Sq.m |  |