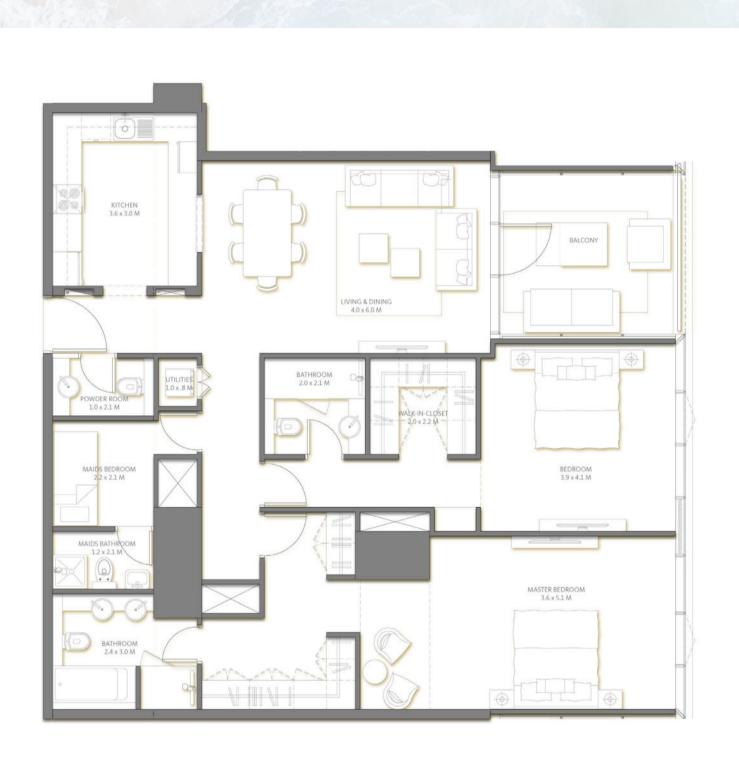

2BR

128.31 Suite Area Sq.m **Balcony Area** 17.91 Sq.m **TOTAL AREA** 146.22 Sq.m

| KITCHEN 2.9 x 3.0 M        |                            |                                | BALCONY                       |                                                                                                                                                                                                                                                                                                                                                                                                                                                                                                                                                                                                                                                                                                                                                                                                                                                                                                                                                                                                                                                                                                                                                                                                                                                                                                                                                                                                                                                                                                                                                                                                                                                                                                                                                                                                                                                                                                                                                                                                                                                                                                                                |
|----------------------------|----------------------------|--------------------------------|-------------------------------|--------------------------------------------------------------------------------------------------------------------------------------------------------------------------------------------------------------------------------------------------------------------------------------------------------------------------------------------------------------------------------------------------------------------------------------------------------------------------------------------------------------------------------------------------------------------------------------------------------------------------------------------------------------------------------------------------------------------------------------------------------------------------------------------------------------------------------------------------------------------------------------------------------------------------------------------------------------------------------------------------------------------------------------------------------------------------------------------------------------------------------------------------------------------------------------------------------------------------------------------------------------------------------------------------------------------------------------------------------------------------------------------------------------------------------------------------------------------------------------------------------------------------------------------------------------------------------------------------------------------------------------------------------------------------------------------------------------------------------------------------------------------------------------------------------------------------------------------------------------------------------------------------------------------------------------------------------------------------------------------------------------------------------------------------------------------------------------------------------------------------------|
|                            |                            | LIVING & DINING<br>4.6 x 6.0 M |                               |                                                                                                                                                                                                                                                                                                                                                                                                                                                                                                                                                                                                                                                                                                                                                                                                                                                                                                                                                                                                                                                                                                                                                                                                                                                                                                                                                                                                                                                                                                                                                                                                                                                                                                                                                                                                                                                                                                                                                                                                                                                                                                                                |
|                            |                            |                                |                               |                                                                                                                                                                                                                                                                                                                                                                                                                                                                                                                                                                                                                                                                                                                                                                                                                                                                                                                                                                                                                                                                                                                                                                                                                                                                                                                                                                                                                                                                                                                                                                                                                                                                                                                                                                                                                                                                                                                                                                                                                                                                                                                                |
| STORE<br>1.1×1.0 M         | UTILITIES .8x.8M           | 40                             |                               |                                                                                                                                                                                                                                                                                                                                                                                                                                                                                                                                                                                                                                                                                                                                                                                                                                                                                                                                                                                                                                                                                                                                                                                                                                                                                                                                                                                                                                                                                                                                                                                                                                                                                                                                                                                                                                                                                                                                                                                                                                                                                                                                |
| POWDER ROOM<br>1.3 x 2.0 M |                            | BATFIROOM<br>1.9 x 2.6 M       |                               |                                                                                                                                                                                                                                                                                                                                                                                                                                                                                                                                                                                                                                                                                                                                                                                                                                                                                                                                                                                                                                                                                                                                                                                                                                                                                                                                                                                                                                                                                                                                                                                                                                                                                                                                                                                                                                                                                                                                                                                                                                                                                                                                |
|                            | ADS-BEDROOM                |                                |                               | -/                                                                                                                                                                                                                                                                                                                                                                                                                                                                                                                                                                                                                                                                                                                                                                                                                                                                                                                                                                                                                                                                                                                                                                                                                                                                                                                                                                                                                                                                                                                                                                                                                                                                                                                                                                                                                                                                                                                                                                                                                                                                                                                             |
|                            | 25×27.M                    |                                | BEDROOM<br>3.6 x 4.1 M        |                                                                                                                                                                                                                                                                                                                                                                                                                                                                                                                                                                                                                                                                                                                                                                                                                                                                                                                                                                                                                                                                                                                                                                                                                                                                                                                                                                                                                                                                                                                                                                                                                                                                                                                                                                                                                                                                                                                                                                                                                                                                                                                                |
| M                          | DS BATHROOM<br>1.2 x 2.7 M | 1 10 11 1 1 2                  |                               |                                                                                                                                                                                                                                                                                                                                                                                                                                                                                                                                                                                                                                                                                                                                                                                                                                                                                                                                                                                                                                                                                                                                                                                                                                                                                                                                                                                                                                                                                                                                                                                                                                                                                                                                                                                                                                                                                                                                                                                                                                                                                                                                |
|                            |                            |                                | MASTER BEDROOM<br>3.5 x 6.2 M | Name of the last o |
| ₩0                         |                            |                                |                               |                                                                                                                                                                                                                                                                                                                                                                                                                                                                                                                                                                                                                                                                                                                                                                                                                                                                                                                                                                                                                                                                                                                                                                                                                                                                                                                                                                                                                                                                                                                                                                                                                                                                                                                                                                                                                                                                                                                                                                                                                                                                                                                                |