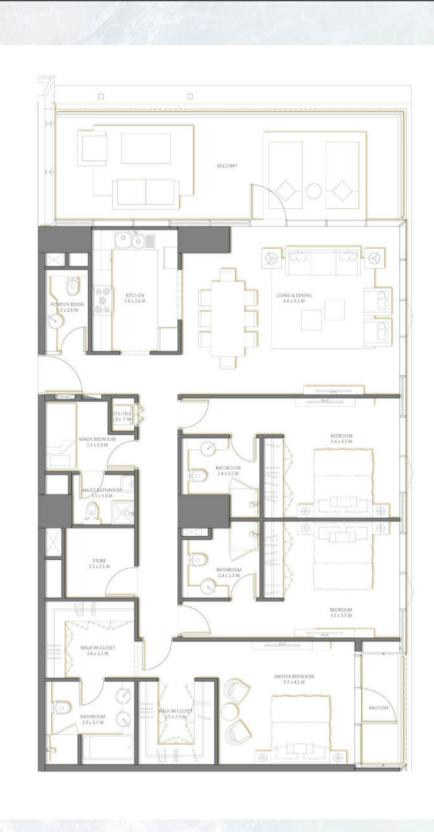

#### 3 - Podium

01

Level 3 Podium Bedrooms

3BR

| Suite Area   | 218.29 | Sq.m |  |
|--------------|--------|------|--|
| Balcony Area | 47.42  | Sq.m |  |
| TOTAL AREA   | 265.74 | Sq.m |  |

02

Level 3 Podium Bedrooms

| Suite Area   | 141.12 | Sq.m |  |
|--------------|--------|------|--|
| Balcony Area | 6.42   | Sq.m |  |
| TOTAL AREA   | 147.54 | Sq.m |  |

Key Plan

Level 3 Podium Bedrooms

2BR

139.02 Suite Area Sq.m **Balcony Area** Sq.m 13.46 **TOTAL AREA** 152.48 Sq.m

| KITCHEN<br>3.6 x 3.0 M                            | LIVING & DINING 4.0 x 6.0 M                              | BALCONY                       |
|---------------------------------------------------|----------------------------------------------------------|-------------------------------|
| POWDER ROOM 1.0 x 2.1 M  MAIDS BEDROOM 22 x 2.1 M | BATHROOM<br>2.0 x 2.1 M<br>WALK-IN-CLOSET<br>2.0 x 2.2 M | BEDROOM<br>3.9 x 4.1 M        |
| MAIDS BATHROOM 1.2 x 2.1 M                        |                                                          | MASTER BEDROOM<br>3.6 x 5.1 M |
| BATHROOM<br>2.4×3.0 M                             |                                                          |                               |