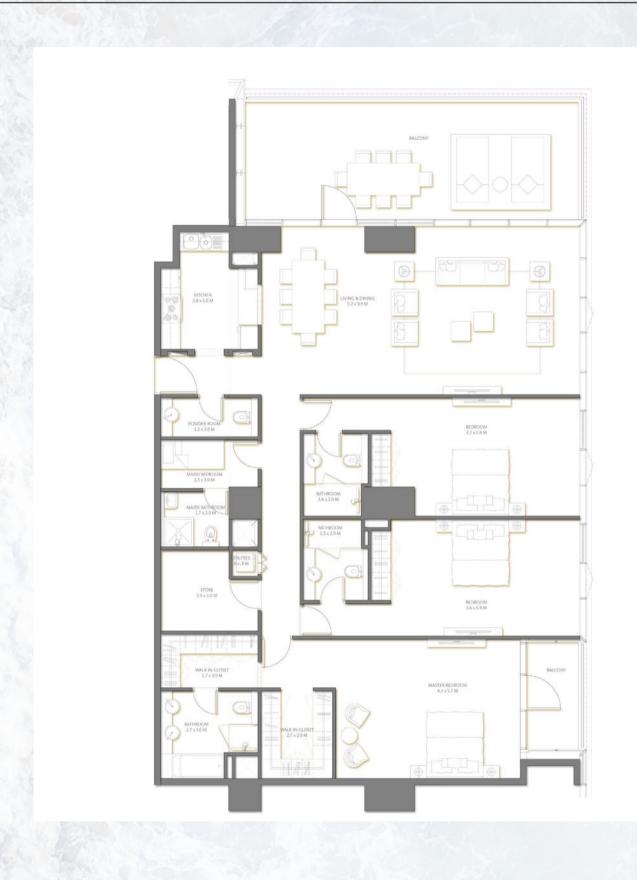

01

Level 2 Podium Bedrooms 3BR

| Suite Area   | 218.29 | Sq.m |  |
|--------------|--------|------|--|
| Balcony Area | 47.45  | Sq.m |  |
| TOTAL AREA   | 265.74 | Sq.m |  |

02

Level 2 Podium Bedrooms

| Suite Area   | 141.25 | Sq.m |  |
|--------------|--------|------|--|
| Balcony Area | 6.42   | Sq.m |  |
| TOTAL AREA   | 147.67 | Sq.m |  |