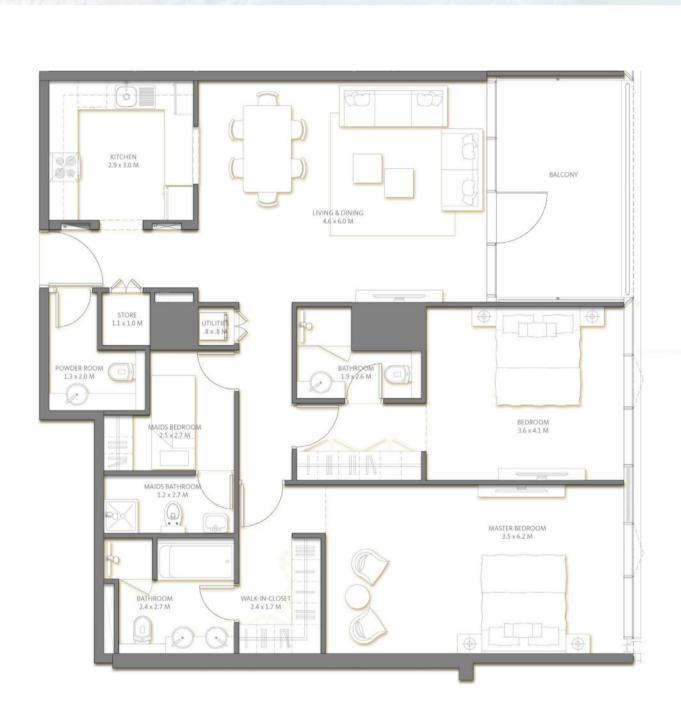

2BR

128.31 Suite Area Sq.m **Balcony Area** 17.91 Sq.m **TOTAL AREA** 146.22 Sq.m

| KITCHEN 2.9 x 3.0 M        |                            |                                | BALCONY                       |                                                                                                                                                                                                                                                                                                                                                                                                                                                                                                                                                                                                                                                                                                                                                                                                                                                                                                                                                                                                                                                                                                                                                                                                                                                                                                                                                                                                                                                                                                                                                                                                                                                                                                                                                                                                                                                                                                                                                                                                                                                                                                                                |
|----------------------------|----------------------------|--------------------------------|-------------------------------|--------------------------------------------------------------------------------------------------------------------------------------------------------------------------------------------------------------------------------------------------------------------------------------------------------------------------------------------------------------------------------------------------------------------------------------------------------------------------------------------------------------------------------------------------------------------------------------------------------------------------------------------------------------------------------------------------------------------------------------------------------------------------------------------------------------------------------------------------------------------------------------------------------------------------------------------------------------------------------------------------------------------------------------------------------------------------------------------------------------------------------------------------------------------------------------------------------------------------------------------------------------------------------------------------------------------------------------------------------------------------------------------------------------------------------------------------------------------------------------------------------------------------------------------------------------------------------------------------------------------------------------------------------------------------------------------------------------------------------------------------------------------------------------------------------------------------------------------------------------------------------------------------------------------------------------------------------------------------------------------------------------------------------------------------------------------------------------------------------------------------------|
|                            |                            | LIVING & DINING<br>4.6 x 6.0 M |                               |                                                                                                                                                                                                                                                                                                                                                                                                                                                                                                                                                                                                                                                                                                                                                                                                                                                                                                                                                                                                                                                                                                                                                                                                                                                                                                                                                                                                                                                                                                                                                                                                                                                                                                                                                                                                                                                                                                                                                                                                                                                                                                                                |
|                            |                            |                                |                               |                                                                                                                                                                                                                                                                                                                                                                                                                                                                                                                                                                                                                                                                                                                                                                                                                                                                                                                                                                                                                                                                                                                                                                                                                                                                                                                                                                                                                                                                                                                                                                                                                                                                                                                                                                                                                                                                                                                                                                                                                                                                                                                                |
| STORE<br>1.1×1.0 M         | UTILITIES .8x.8M           | 40                             |                               |                                                                                                                                                                                                                                                                                                                                                                                                                                                                                                                                                                                                                                                                                                                                                                                                                                                                                                                                                                                                                                                                                                                                                                                                                                                                                                                                                                                                                                                                                                                                                                                                                                                                                                                                                                                                                                                                                                                                                                                                                                                                                                                                |
| POWDER ROOM<br>1.3 x 2.0 M |                            | BATFIROOM<br>1.9 x 2.6 M       |                               |                                                                                                                                                                                                                                                                                                                                                                                                                                                                                                                                                                                                                                                                                                                                                                                                                                                                                                                                                                                                                                                                                                                                                                                                                                                                                                                                                                                                                                                                                                                                                                                                                                                                                                                                                                                                                                                                                                                                                                                                                                                                                                                                |
|                            | ADS-BEDROOM                |                                |                               | -/                                                                                                                                                                                                                                                                                                                                                                                                                                                                                                                                                                                                                                                                                                                                                                                                                                                                                                                                                                                                                                                                                                                                                                                                                                                                                                                                                                                                                                                                                                                                                                                                                                                                                                                                                                                                                                                                                                                                                                                                                                                                                                                             |
|                            | 25×27.M                    |                                | BEDROOM<br>3.6 x 4.1 M        |                                                                                                                                                                                                                                                                                                                                                                                                                                                                                                                                                                                                                                                                                                                                                                                                                                                                                                                                                                                                                                                                                                                                                                                                                                                                                                                                                                                                                                                                                                                                                                                                                                                                                                                                                                                                                                                                                                                                                                                                                                                                                                                                |
| M                          | DS BATHROOM<br>1.2 x 2.7 M | 1 10 11 1 1 2                  |                               |                                                                                                                                                                                                                                                                                                                                                                                                                                                                                                                                                                                                                                                                                                                                                                                                                                                                                                                                                                                                                                                                                                                                                                                                                                                                                                                                                                                                                                                                                                                                                                                                                                                                                                                                                                                                                                                                                                                                                                                                                                                                                                                                |
|                            |                            |                                | MASTER BEDROOM<br>3.5 x 6.2 M | Name of the last o |
| ₩0                         |                            |                                |                               |                                                                                                                                                                                                                                                                                                                                                                                                                                                                                                                                                                                                                                                                                                                                                                                                                                                                                                                                                                                                                                                                                                                                                                                                                                                                                                                                                                                                                                                                                                                                                                                                                                                                                                                                                                                                                                                                                                                                                                                                                                                                                                                                |

Key Plan