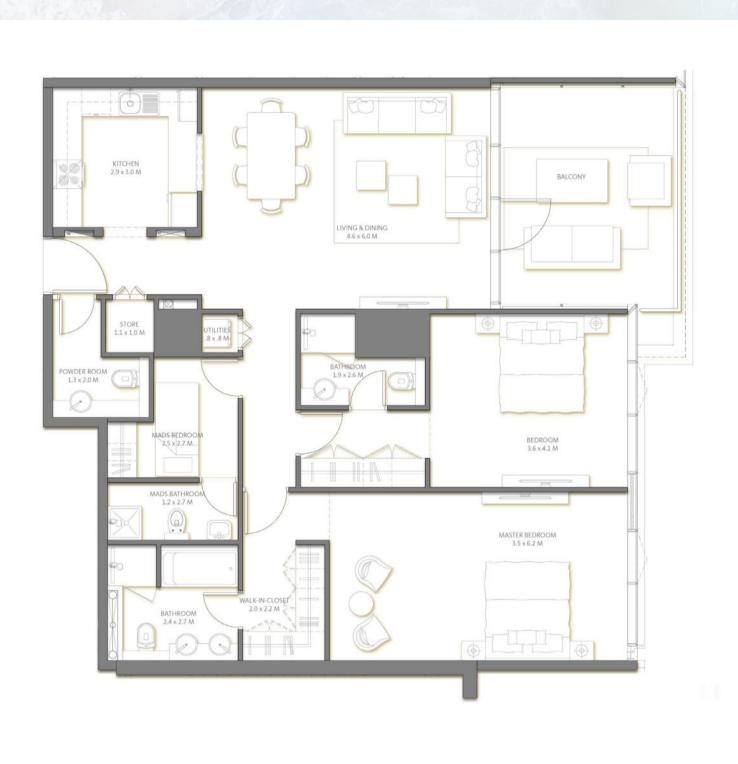

2BR

128.31 Suite Area Sq.m **Balcony Area** 17.91 Sq.m **TOTAL AREA** 146.22 Sq.m

| KITCHEN 2.9 x 3.0 M        |                            |                                | BALCONY                       |                                                                                                                                                                                                                                                                                                                                                                                                                                                                                                                                                                                                                                                                                                                                                                                                                                                                                                                                                                                                                                                                                                                                                                                                                                                                                                                                                                                                                                                                                                                                                                                                                                                                                                                                                                                                                                                                                                                                                                                                                                                                                                                                |
|----------------------------|----------------------------|--------------------------------|-------------------------------|--------------------------------------------------------------------------------------------------------------------------------------------------------------------------------------------------------------------------------------------------------------------------------------------------------------------------------------------------------------------------------------------------------------------------------------------------------------------------------------------------------------------------------------------------------------------------------------------------------------------------------------------------------------------------------------------------------------------------------------------------------------------------------------------------------------------------------------------------------------------------------------------------------------------------------------------------------------------------------------------------------------------------------------------------------------------------------------------------------------------------------------------------------------------------------------------------------------------------------------------------------------------------------------------------------------------------------------------------------------------------------------------------------------------------------------------------------------------------------------------------------------------------------------------------------------------------------------------------------------------------------------------------------------------------------------------------------------------------------------------------------------------------------------------------------------------------------------------------------------------------------------------------------------------------------------------------------------------------------------------------------------------------------------------------------------------------------------------------------------------------------|
|                            |                            | LIVING & DINING<br>4.6 x 6.0 M |                               |                                                                                                                                                                                                                                                                                                                                                                                                                                                                                                                                                                                                                                                                                                                                                                                                                                                                                                                                                                                                                                                                                                                                                                                                                                                                                                                                                                                                                                                                                                                                                                                                                                                                                                                                                                                                                                                                                                                                                                                                                                                                                                                                |
|                            |                            |                                |                               |                                                                                                                                                                                                                                                                                                                                                                                                                                                                                                                                                                                                                                                                                                                                                                                                                                                                                                                                                                                                                                                                                                                                                                                                                                                                                                                                                                                                                                                                                                                                                                                                                                                                                                                                                                                                                                                                                                                                                                                                                                                                                                                                |
| STORE<br>1.1×1.0 M         | UTILITIES .8x.8M           | 40                             |                               |                                                                                                                                                                                                                                                                                                                                                                                                                                                                                                                                                                                                                                                                                                                                                                                                                                                                                                                                                                                                                                                                                                                                                                                                                                                                                                                                                                                                                                                                                                                                                                                                                                                                                                                                                                                                                                                                                                                                                                                                                                                                                                                                |
| POWDER ROOM<br>1.3 x 2.0 M |                            | BATFIROOM<br>1.9 x 2.6 M       |                               |                                                                                                                                                                                                                                                                                                                                                                                                                                                                                                                                                                                                                                                                                                                                                                                                                                                                                                                                                                                                                                                                                                                                                                                                                                                                                                                                                                                                                                                                                                                                                                                                                                                                                                                                                                                                                                                                                                                                                                                                                                                                                                                                |
|                            | ADS-BEDROOM                |                                |                               | -/                                                                                                                                                                                                                                                                                                                                                                                                                                                                                                                                                                                                                                                                                                                                                                                                                                                                                                                                                                                                                                                                                                                                                                                                                                                                                                                                                                                                                                                                                                                                                                                                                                                                                                                                                                                                                                                                                                                                                                                                                                                                                                                             |
|                            | 25×27.M                    |                                | BEDROOM<br>3.6 x 4.1 M        |                                                                                                                                                                                                                                                                                                                                                                                                                                                                                                                                                                                                                                                                                                                                                                                                                                                                                                                                                                                                                                                                                                                                                                                                                                                                                                                                                                                                                                                                                                                                                                                                                                                                                                                                                                                                                                                                                                                                                                                                                                                                                                                                |
| M                          | DS BATHROOM<br>1.2 x 2.7 M | 1 10 11 1 1 2                  |                               |                                                                                                                                                                                                                                                                                                                                                                                                                                                                                                                                                                                                                                                                                                                                                                                                                                                                                                                                                                                                                                                                                                                                                                                                                                                                                                                                                                                                                                                                                                                                                                                                                                                                                                                                                                                                                                                                                                                                                                                                                                                                                                                                |
|                            |                            |                                | MASTER BEDROOM<br>3.5 x 6.2 M | Name of the last o |
| ₩0                         |                            |                                |                               |                                                                                                                                                                                                                                                                                                                                                                                                                                                                                                                                                                                                                                                                                                                                                                                                                                                                                                                                                                                                                                                                                                                                                                                                                                                                                                                                                                                                                                                                                                                                                                                                                                                                                                                                                                                                                                                                                                                                                                                                                                                                                                                                |