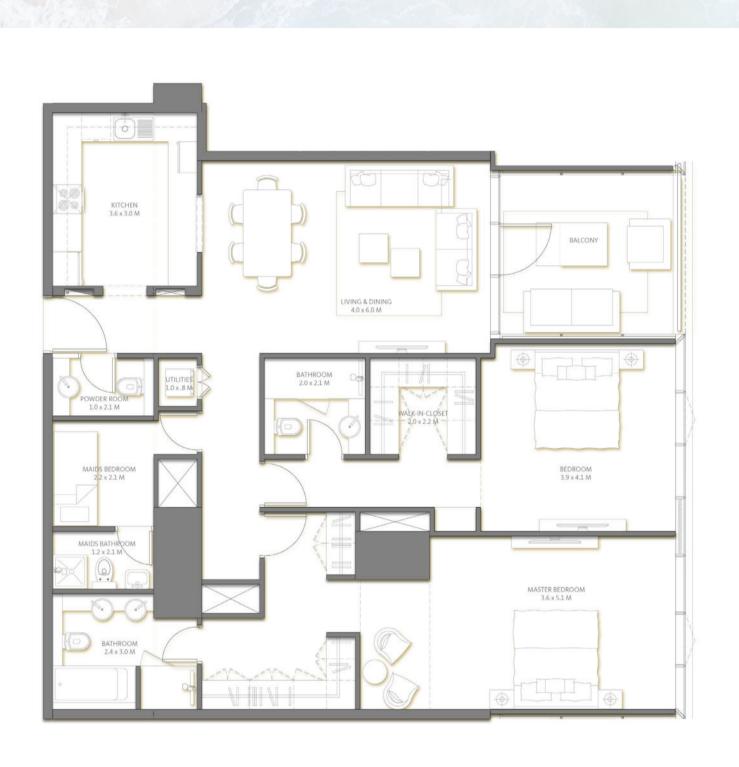

| Suite Area   | 141.12 | Sq.m |  |
|--------------|--------|------|--|
| Balcony Area | 6.42   | Sq.m |  |
| TOTAL AREA   | 147.54 | Sq.m |  |

Key Plan

Level 3 Podium Bedrooms

2BR

139.02 Suite Area Sq.m **Balcony Area** Sq.m 13.46 **TOTAL AREA** 152.48 Sq.m

| KITCHEN<br>3.6 x 3.0 M                            | LIVING & DINING 4.0 x 6.0 M                              | BALCONY                       |
|---------------------------------------------------|----------------------------------------------------------|-------------------------------|
| POWDER ROOM 1.0 x 2.1 M  MAIDS BEDROOM 22 x 2.1 M | BATHROOM<br>2.0 x 2.1 M<br>WALK-IN-CLOSET<br>2.0 x 2.2 M | BEDROOM<br>3.9 x 4.1 M        |
| MAIDS BATHROOM 1.2 x 2.1 M                        |                                                          | MASTER BEDROOM<br>3.6 x 5.1 M |
| BATHROOM<br>2.4×3.0 M                             |                                                          |                               |