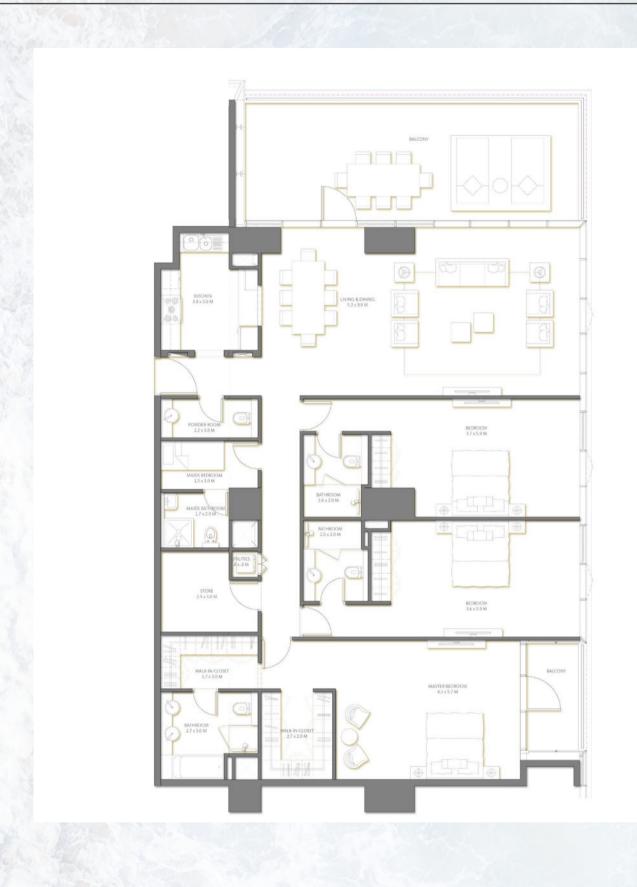

2BR

128.31 Suite Area Sq.m **Balcony Area** 17.91 Sq.m **TOTAL AREA** 146.22 Sq.m

| KITCHEN 2.9 x 3.0 M        |                            |                                | BALCONY                       |                                                                                                                                                                                                                                                                                                                                                                                                                                                                                                                                                                                                                                                                                                                                                                                                                                                                                                                                                                                                                                                                                                                                                                                                                                                                                                                                                                                                                                                                                                                                                                                                                                                                                                                                                                                                                                                                                                                                                                                                                                                                                                                                |
|----------------------------|----------------------------|--------------------------------|-------------------------------|--------------------------------------------------------------------------------------------------------------------------------------------------------------------------------------------------------------------------------------------------------------------------------------------------------------------------------------------------------------------------------------------------------------------------------------------------------------------------------------------------------------------------------------------------------------------------------------------------------------------------------------------------------------------------------------------------------------------------------------------------------------------------------------------------------------------------------------------------------------------------------------------------------------------------------------------------------------------------------------------------------------------------------------------------------------------------------------------------------------------------------------------------------------------------------------------------------------------------------------------------------------------------------------------------------------------------------------------------------------------------------------------------------------------------------------------------------------------------------------------------------------------------------------------------------------------------------------------------------------------------------------------------------------------------------------------------------------------------------------------------------------------------------------------------------------------------------------------------------------------------------------------------------------------------------------------------------------------------------------------------------------------------------------------------------------------------------------------------------------------------------|
|                            |                            | LIVING & DINING<br>4.6 x 6.0 M |                               |                                                                                                                                                                                                                                                                                                                                                                                                                                                                                                                                                                                                                                                                                                                                                                                                                                                                                                                                                                                                                                                                                                                                                                                                                                                                                                                                                                                                                                                                                                                                                                                                                                                                                                                                                                                                                                                                                                                                                                                                                                                                                                                                |
|                            |                            |                                |                               |                                                                                                                                                                                                                                                                                                                                                                                                                                                                                                                                                                                                                                                                                                                                                                                                                                                                                                                                                                                                                                                                                                                                                                                                                                                                                                                                                                                                                                                                                                                                                                                                                                                                                                                                                                                                                                                                                                                                                                                                                                                                                                                                |
| STORE<br>1.1×1.0 M         | UTILITIES .8x.8M           | 40                             |                               |                                                                                                                                                                                                                                                                                                                                                                                                                                                                                                                                                                                                                                                                                                                                                                                                                                                                                                                                                                                                                                                                                                                                                                                                                                                                                                                                                                                                                                                                                                                                                                                                                                                                                                                                                                                                                                                                                                                                                                                                                                                                                                                                |
| POWDER ROOM<br>1.3 x 2.0 M |                            | BATFIROOM<br>1.9 x 2.6 M       |                               |                                                                                                                                                                                                                                                                                                                                                                                                                                                                                                                                                                                                                                                                                                                                                                                                                                                                                                                                                                                                                                                                                                                                                                                                                                                                                                                                                                                                                                                                                                                                                                                                                                                                                                                                                                                                                                                                                                                                                                                                                                                                                                                                |
|                            | ADS-BEDROOM                |                                |                               | -/                                                                                                                                                                                                                                                                                                                                                                                                                                                                                                                                                                                                                                                                                                                                                                                                                                                                                                                                                                                                                                                                                                                                                                                                                                                                                                                                                                                                                                                                                                                                                                                                                                                                                                                                                                                                                                                                                                                                                                                                                                                                                                                             |
|                            | 25×27.M                    |                                | BEDROOM<br>3.6 x 4.1 M        |                                                                                                                                                                                                                                                                                                                                                                                                                                                                                                                                                                                                                                                                                                                                                                                                                                                                                                                                                                                                                                                                                                                                                                                                                                                                                                                                                                                                                                                                                                                                                                                                                                                                                                                                                                                                                                                                                                                                                                                                                                                                                                                                |
| M                          | DS BATHROOM<br>1.2 x 2.7 M | 1 10 11 1 1 2                  |                               |                                                                                                                                                                                                                                                                                                                                                                                                                                                                                                                                                                                                                                                                                                                                                                                                                                                                                                                                                                                                                                                                                                                                                                                                                                                                                                                                                                                                                                                                                                                                                                                                                                                                                                                                                                                                                                                                                                                                                                                                                                                                                                                                |
|                            |                            |                                | MASTER BEDROOM<br>3.5 x 6.2 M | Name of the last o |
| ₩0                         |                            |                                |                               |                                                                                                                                                                                                                                                                                                                                                                                                                                                                                                                                                                                                                                                                                                                                                                                                                                                                                                                                                                                                                                                                                                                                                                                                                                                                                                                                                                                                                                                                                                                                                                                                                                                                                                                                                                                                                                                                                                                                                                                                                                                                                                                                |