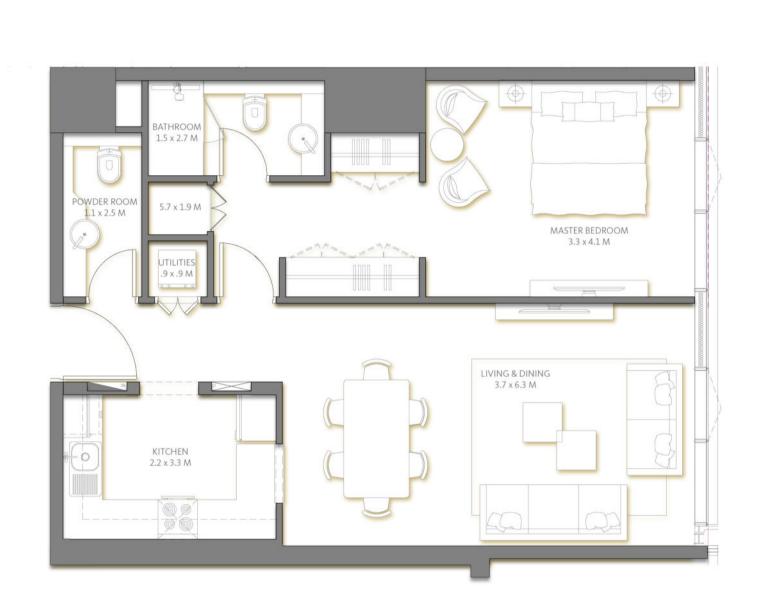

## 4 - Podium

01

Level 4 Podium Bedrooms 3BR

| Suite Area   | 218.29 | Sq.m |  |
|--------------|--------|------|--|
| Balcony Area | 47.44  | Sq.m |  |
| TOTAL AREA   | 265.73 | Sq.m |  |

02

Level 4 Podium Bedrooms

ım 2BR

| Suite Area   | 141.12 | Sq.m |  |
|--------------|--------|------|--|
| Balcony Area | 6.42   | Sq.m |  |
| TOTAL AREA   | 147.54 | Sq.m |  |

Key Plan

03

Level 4 Podium Bedrooms

| Suite Area   | 135.29 | Sq.m |  |
|--------------|--------|------|--|
| Balcony Area | 16.79  | Sq.m |  |
| TOTAL AREA   | 152.08 | Sq.m |  |

Key Plan

04

Level 4 Podium Bedrooms

| Suite Area   | 128.31 | Sq.m |  |
|--------------|--------|------|--|
| Balcony Area | 17.89  | Sq.m |  |
| TOTAL AREA   | 146.20 | Sq.m |  |

Key Plan