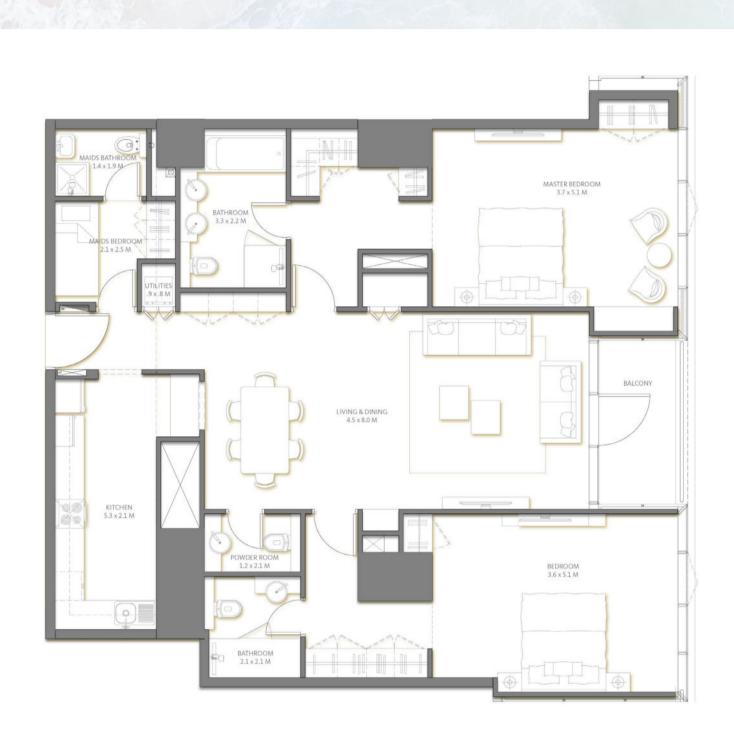

#### 6 - Podium

Level 6 Podium

Bedrooms 3BR

| Suite Area   | 218.33 | Sq.m |  |
|--------------|--------|------|--|
| Balcony Area | 41.49  | Sq.m |  |
| TOTAL AREA   | 259.82 | Sq.m |  |

Level 6 Bedrooms Podium 2BR

Suite Area 141.11 Sq.m **Balcony Area** 6.43 Sq.m **TOTAL AREA** 147.54 Sq.m

| MAIDS BATHROOM  1.4 x 1.9 M  BATHROOM  3.3 x 2.2 M  UTILITIES  9 x.8 M | MASTER BEDROOM<br>3.7×5.1 M |
|------------------------------------------------------------------------|-----------------------------|
| LIVING & DINING 4.5 × 8.0 M                                            | BALCONY                     |
| KITCHEN 5.3 x 2.1 M  POWDER ROOM 1.2 x 2.1 M                           | BEDROOM<br>3.6 x 5.1 M      |
| BATHROOM 2.1 x 2.1 M                                                   |                             |