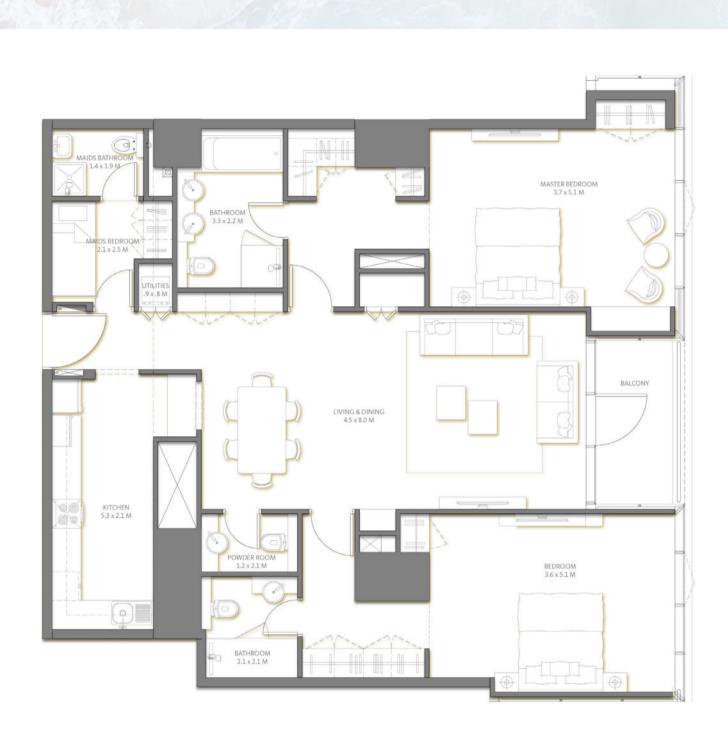

#### 6 - Podium

Level 6 Podium

Bedrooms 3BR

| Suite Area   | 218.33 | Sq.m |  |
|--------------|--------|------|--|
| Balcony Area | 41.49  | Sq.m |  |
| TOTAL AREA   | 259.82 | Sq.m |  |

Level 6 Bedrooms Podium 2BR

Suite Area 141.11 Sq.m **Balcony Area** 6.43 Sq.m **TOTAL AREA** 147.54 Sq.m

| MAIDS BATHROOM  1.4 x 1.9 M  BATHROOM  3.3 x 2.2 M  UTILITIES  9 x.8 M | MASTER BEDROOM<br>3.7×5.1 M |
|------------------------------------------------------------------------|-----------------------------|
| LIVING & DINING 4.5 × 8.0 M                                            | BALCONY                     |
| KITCHEN 5.3 x 2.1 M  POWDER ROOM 1.2 x 2.1 M                           | BEDROOM<br>3.6 x 5.1 M      |
| BATHROOM 2.1 x 2.1 M                                                   |                             |