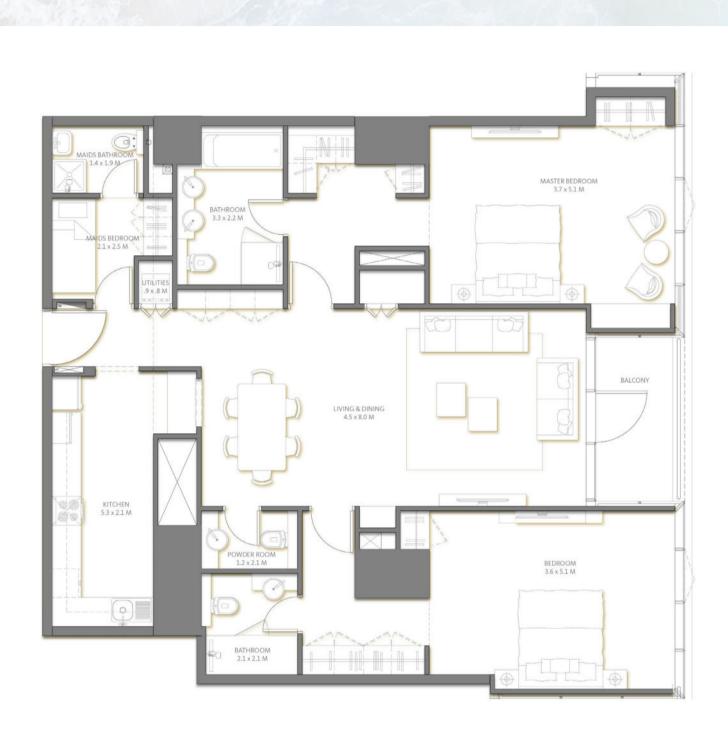

#### 6 - Podium

Level 6 Podium

Bedrooms 3BR

| Suite Area   | 218.33 | Sq.m |  |
|--------------|--------|------|--|
| Balcony Area | 41.49  | Sq.m |  |
| TOTAL AREA   | 259.82 | Sq.m |  |

Level 6 Bedrooms Podium 2BR

Suite Area 141.11 Sq.m **Balcony Area** 6.43 Sq.m **TOTAL AREA** 147.54 Sq.m

| MAIDS BATHROOM  1.4 x 1.9 M  BATHROOM  3.3 x 2.2 M  UTILITIES  9 x.8 M | MASTER BEDROOM<br>3.7×5.1 M |
|------------------------------------------------------------------------|-----------------------------|
| LIVING & DINING 4.5 × 8.0 M                                            | BALCONY                     |
| KITCHEN 5.3 x 2.1 M  POWDER ROOM 1.2 x 2.1 M                           | BEDROOM<br>3.6 x 5.1 M      |
| BATHROOM 2.1 x 2.1 M                                                   |                             |