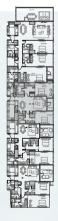

01

Level 2 Podium Bedrooms 3BR

| Suite Area   | 218.29 | Sq.m |  |
|--------------|--------|------|--|
| Balcony Area | 47.45  | Sq.m |  |
| TOTAL AREA   | 265.74 | Sq.m |  |

02

Level 2 Podium Bedrooms

| Suite Area   | 141.25 | Sq.m |  |
|--------------|--------|------|--|
| Balcony Area | 6.42   | Sq.m |  |
| TOTAL AREA   | 147.67 | Sq.m |  |

Key Plan

03

Level 2 Podium Bedrooms

| Suite Area   | 139.02 | Sq.m |  |
|--------------|--------|------|--|
| Balcony Area | 13.46  | Sq.m |  |
| TOTAL AREA   | 152.48 | Sq.m |  |

Key Plan

Level 2 Podium Bedrooms

2BR

128.31 Suite Area Sq.m **Balcony Area** 17.91 Sq.m **TOTAL AREA** 146.22 Sq.m

| KITCHEN 2.9 x 3.0 M        |                            |                                | BALCONY                       |                                                                                                                                                                                                                                                                                                                                                                                                                                                                                                                                                                                                                                                                                                                                                                                                                                                                                                                                                                                                                                                                                                                                                                                                                                                                                                                                                                                                                                                                                                                                                                                                                                                                                                                                                                                                                                                                                                                                                                                                                                                                                                                                |
|----------------------------|----------------------------|--------------------------------|-------------------------------|--------------------------------------------------------------------------------------------------------------------------------------------------------------------------------------------------------------------------------------------------------------------------------------------------------------------------------------------------------------------------------------------------------------------------------------------------------------------------------------------------------------------------------------------------------------------------------------------------------------------------------------------------------------------------------------------------------------------------------------------------------------------------------------------------------------------------------------------------------------------------------------------------------------------------------------------------------------------------------------------------------------------------------------------------------------------------------------------------------------------------------------------------------------------------------------------------------------------------------------------------------------------------------------------------------------------------------------------------------------------------------------------------------------------------------------------------------------------------------------------------------------------------------------------------------------------------------------------------------------------------------------------------------------------------------------------------------------------------------------------------------------------------------------------------------------------------------------------------------------------------------------------------------------------------------------------------------------------------------------------------------------------------------------------------------------------------------------------------------------------------------|
|                            |                            | LIVING & DINING<br>4.6 x 6.0 M |                               |                                                                                                                                                                                                                                                                                                                                                                                                                                                                                                                                                                                                                                                                                                                                                                                                                                                                                                                                                                                                                                                                                                                                                                                                                                                                                                                                                                                                                                                                                                                                                                                                                                                                                                                                                                                                                                                                                                                                                                                                                                                                                                                                |
|                            |                            |                                |                               |                                                                                                                                                                                                                                                                                                                                                                                                                                                                                                                                                                                                                                                                                                                                                                                                                                                                                                                                                                                                                                                                                                                                                                                                                                                                                                                                                                                                                                                                                                                                                                                                                                                                                                                                                                                                                                                                                                                                                                                                                                                                                                                                |
| STORE<br>1.1×1.0 M         | UTILITIES .8x.8M           | 40                             |                               |                                                                                                                                                                                                                                                                                                                                                                                                                                                                                                                                                                                                                                                                                                                                                                                                                                                                                                                                                                                                                                                                                                                                                                                                                                                                                                                                                                                                                                                                                                                                                                                                                                                                                                                                                                                                                                                                                                                                                                                                                                                                                                                                |
| POWDER ROOM<br>1.3 x 2.0 M |                            | BATFIROOM<br>1.9 x 2.6 M       |                               |                                                                                                                                                                                                                                                                                                                                                                                                                                                                                                                                                                                                                                                                                                                                                                                                                                                                                                                                                                                                                                                                                                                                                                                                                                                                                                                                                                                                                                                                                                                                                                                                                                                                                                                                                                                                                                                                                                                                                                                                                                                                                                                                |
|                            | ADS-BEDROOM                |                                |                               | -/                                                                                                                                                                                                                                                                                                                                                                                                                                                                                                                                                                                                                                                                                                                                                                                                                                                                                                                                                                                                                                                                                                                                                                                                                                                                                                                                                                                                                                                                                                                                                                                                                                                                                                                                                                                                                                                                                                                                                                                                                                                                                                                             |
|                            | 25×27.M                    |                                | BEDROOM<br>3.6 x 4.1 M        |                                                                                                                                                                                                                                                                                                                                                                                                                                                                                                                                                                                                                                                                                                                                                                                                                                                                                                                                                                                                                                                                                                                                                                                                                                                                                                                                                                                                                                                                                                                                                                                                                                                                                                                                                                                                                                                                                                                                                                                                                                                                                                                                |
| M                          | DS BATHROOM<br>1.2 x 2.7 M | 1 10 11 1 1 2                  |                               |                                                                                                                                                                                                                                                                                                                                                                                                                                                                                                                                                                                                                                                                                                                                                                                                                                                                                                                                                                                                                                                                                                                                                                                                                                                                                                                                                                                                                                                                                                                                                                                                                                                                                                                                                                                                                                                                                                                                                                                                                                                                                                                                |
|                            |                            |                                | MASTER BEDROOM<br>3.5 x 6.2 M | Name of the last o |
| ₩0                         |                            |                                |                               |                                                                                                                                                                                                                                                                                                                                                                                                                                                                                                                                                                                                                                                                                                                                                                                                                                                                                                                                                                                                                                                                                                                                                                                                                                                                                                                                                                                                                                                                                                                                                                                                                                                                                                                                                                                                                                                                                                                                                                                                                                                                                                                                |