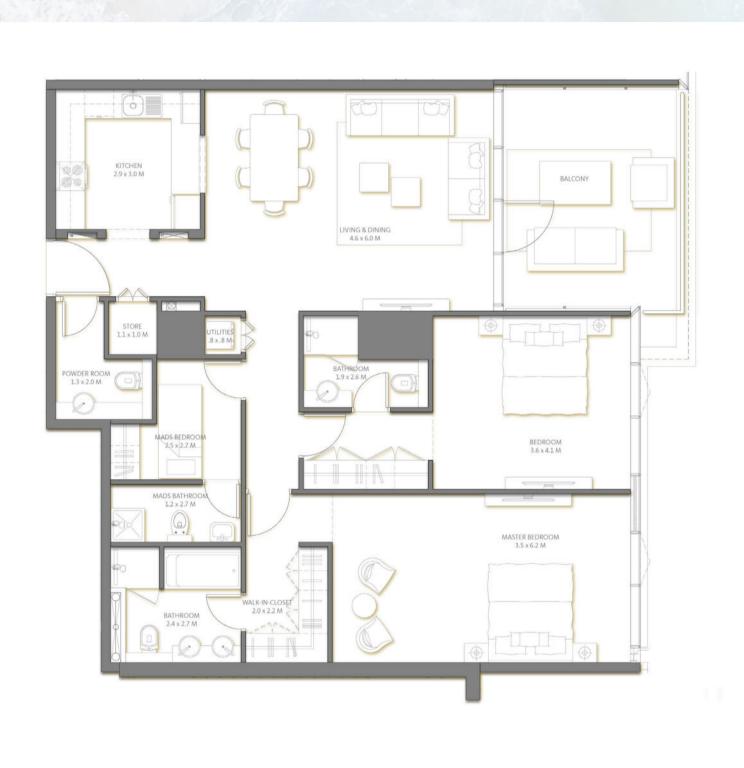

ım 2BR

| Suite Area   | 141.12 | Sq.m |  |
|--------------|--------|------|--|
| Balcony Area | 6.42   | Sq.m |  |
| TOTAL AREA   | 147.54 | Sq.m |  |

Key Plan

03

Level 4 Podium Bedrooms

| Suite Area   | 135.29 | Sq.m |  |
|--------------|--------|------|--|
| Balcony Area | 16.79  | Sq.m |  |
| TOTAL AREA   | 152.08 | Sq.m |  |