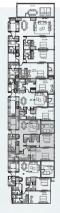

#### 3 - Podium

01

Level 3 Podium Bedrooms

3BR

| Suite Area   | 218.29 | Sq.m |  |
|--------------|--------|------|--|
| Balcony Area | 47.42  | Sq.m |  |
| TOTAL AREA   | 265.74 | Sq.m |  |

02

Level 3 Podium Bedrooms

| Suite Area   | 141.12 | Sq.m |  |
|--------------|--------|------|--|
| Balcony Area | 6.42   | Sq.m |  |
| TOTAL AREA   | 147.54 | Sq.m |  |

Key Plan

Level 3 Podium Bedrooms

2BR

139.02 Suite Area Sq.m **Balcony Area** Sq.m 13.46 **TOTAL AREA** 152.48 Sq.m

| KITCHEN<br>3.6 x 3.0 M                            | LIVING & DINING 4.0 x 6.0 M                              | BALCONY                       |
|---------------------------------------------------|----------------------------------------------------------|-------------------------------|
| POWDER ROOM 1.0 x 2.1 M  MAIDS BEDROOM 22 x 2.1 M | BATHROOM<br>2.0 x 2.1 M<br>WALK-IN-CLOSET<br>2.0 x 2.2 M | BEDROOM<br>3.9 x 4.1 M        |
| MAIDS BATHROOM 1.2 x 2.1 M                        |                                                          | MASTER BEDROOM<br>3.6 x 5.1 M |
| BATHROOM<br>2.4×3.0 M                             |                                                          |                               |

Key Plan

04

Level 3 Podium Bedrooms

| Suite Area   | 128.31 | Sq.m |  |
|--------------|--------|------|--|
| Balcony Area | 17.91  | Sq.m |  |
| TOTAL AREA   | 146.22 | Sq.m |  |

Key Plan