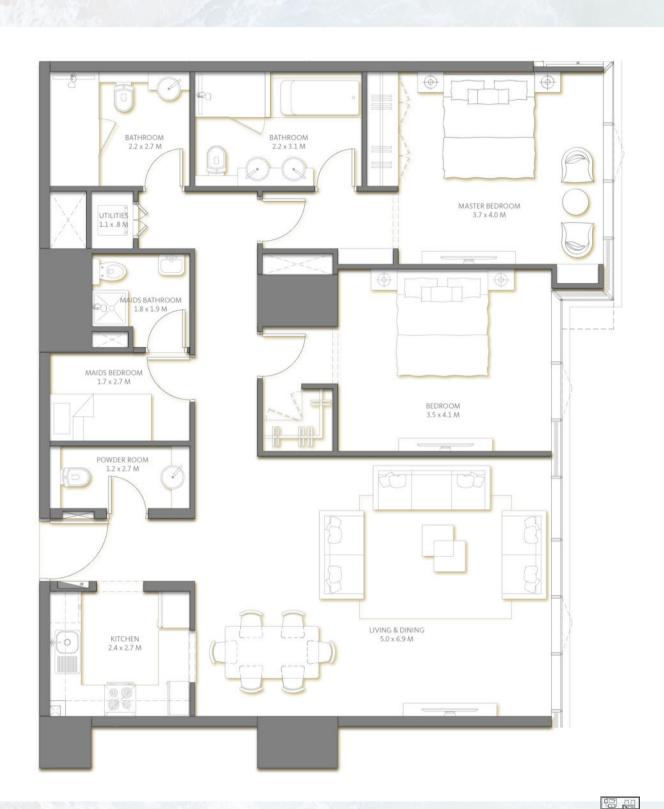

#### 3 - Podium

01

Level 3 Podium Bedrooms

3BR

| Suite Area   | 218.29 | Sq.m |  |
|--------------|--------|------|--|
| Balcony Area | 47.42  | Sq.m |  |
| TOTAL AREA   | 265.74 | Sq.m |  |

02

Level 3 Podium Bedrooms

| Suite Area   | 141.12 | Sq.m |  |
|--------------|--------|------|--|
| Balcony Area | 6.42   | Sq.m |  |
| TOTAL AREA   | 147.54 | Sq.m |  |

Key Plan

Level 3 Podium Bedrooms

2BR

139.02 Suite Area Sq.m **Balcony Area** Sq.m 13.46 **TOTAL AREA** 152.48 Sq.m