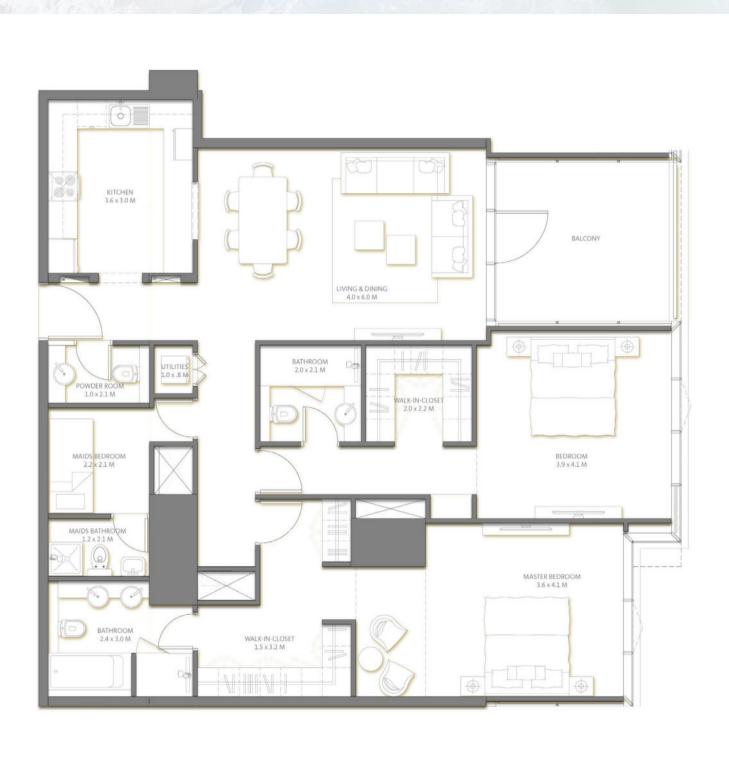

01

Level 2 Podium Bedrooms 3BR

| Suite Area   | 218.29 | Sq.m |  |
|--------------|--------|------|--|
| Balcony Area | 47.45  | Sq.m |  |
| TOTAL AREA   | 265.74 | Sq.m |  |

02

Level 2 Podium Bedrooms

| Suite Area   | 141.25 | Sq.m |  |
|--------------|--------|------|--|
| Balcony Area | 6.42   | Sq.m |  |
| TOTAL AREA   | 147.67 | Sq.m |  |

Key Plan

03

Level 2 Podium Bedrooms

| Suite Area   | 139.02 | Sq.m |  |
|--------------|--------|------|--|
| Balcony Area | 13.46  | Sq.m |  |
| TOTAL AREA   | 152.48 | Sq.m |  |

Key Plan

Level 2 Podium Bedrooms

| KITCHEN<br>3.6 x 3.0 M                            | LIVING & DINING 4.0 x 6.0 M                              | BALCONY                       |
|---------------------------------------------------|----------------------------------------------------------|-------------------------------|
| POWDER ROOM 1.0 x 2.1 M  MAIDS BEDROOM 22 x 2.1 M | BATHROOM<br>2.0 x 2.1 M<br>WALK-IN-CLOSET<br>2.0 x 2.2 M | BEDROOM<br>3.9 x 4.1 M        |
| MAIDS BATHROOM 1.2 x 2.1 M                        |                                                          | MASTER BEDROOM<br>3.6 x 5.1 M |
| BATHROOM<br>2.4×3.0 M                             |                                                          |                               |