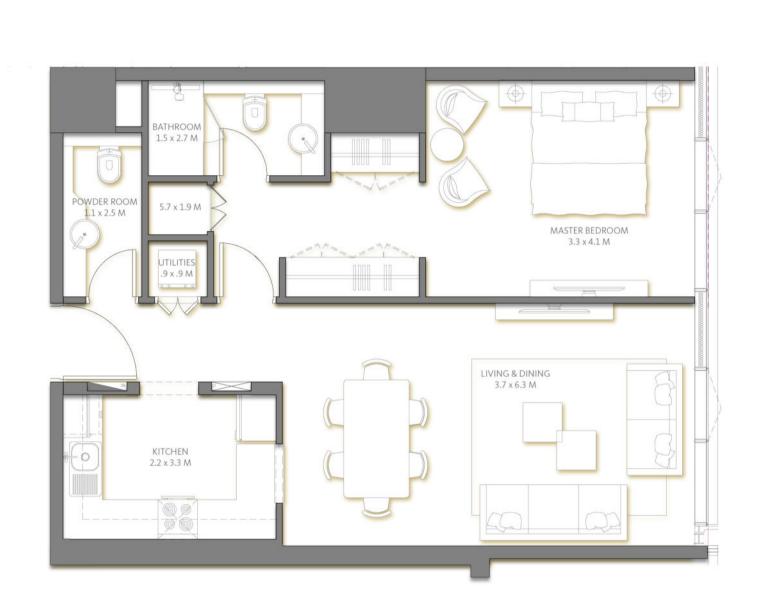

2BR

128.31 Suite Area Sq.m **Balcony Area** 17.91 Sq.m **TOTAL AREA** 146.22 Sq.m

| KITCHEN 2.9 x 3.0 M        |                            |                                | BALCONY                       |                                                                                                                                                                                                                                                                                                                                                                                                                                                                                                                                                                                                                                                                                                                                                                                                                                                                                                                                                                                                                                                                                                                                                                                                                                                                                                                                                                                                                                                                                                                                                                                                                                                                                                                                                                                                                                                                                                                                                                                                                                                                                                                                |
|----------------------------|----------------------------|--------------------------------|-------------------------------|--------------------------------------------------------------------------------------------------------------------------------------------------------------------------------------------------------------------------------------------------------------------------------------------------------------------------------------------------------------------------------------------------------------------------------------------------------------------------------------------------------------------------------------------------------------------------------------------------------------------------------------------------------------------------------------------------------------------------------------------------------------------------------------------------------------------------------------------------------------------------------------------------------------------------------------------------------------------------------------------------------------------------------------------------------------------------------------------------------------------------------------------------------------------------------------------------------------------------------------------------------------------------------------------------------------------------------------------------------------------------------------------------------------------------------------------------------------------------------------------------------------------------------------------------------------------------------------------------------------------------------------------------------------------------------------------------------------------------------------------------------------------------------------------------------------------------------------------------------------------------------------------------------------------------------------------------------------------------------------------------------------------------------------------------------------------------------------------------------------------------------|
|                            |                            | LIVING & DINING<br>4.6 x 6.0 M |                               |                                                                                                                                                                                                                                                                                                                                                                                                                                                                                                                                                                                                                                                                                                                                                                                                                                                                                                                                                                                                                                                                                                                                                                                                                                                                                                                                                                                                                                                                                                                                                                                                                                                                                                                                                                                                                                                                                                                                                                                                                                                                                                                                |
|                            |                            |                                |                               |                                                                                                                                                                                                                                                                                                                                                                                                                                                                                                                                                                                                                                                                                                                                                                                                                                                                                                                                                                                                                                                                                                                                                                                                                                                                                                                                                                                                                                                                                                                                                                                                                                                                                                                                                                                                                                                                                                                                                                                                                                                                                                                                |
| STORE<br>1.1×1.0 M         | UTILITIES .8x.8M           | 40                             |                               |                                                                                                                                                                                                                                                                                                                                                                                                                                                                                                                                                                                                                                                                                                                                                                                                                                                                                                                                                                                                                                                                                                                                                                                                                                                                                                                                                                                                                                                                                                                                                                                                                                                                                                                                                                                                                                                                                                                                                                                                                                                                                                                                |
| POWDER ROOM<br>1.3 x 2.0 M |                            | BATFIROOM<br>1.9 x 2.6 M       |                               |                                                                                                                                                                                                                                                                                                                                                                                                                                                                                                                                                                                                                                                                                                                                                                                                                                                                                                                                                                                                                                                                                                                                                                                                                                                                                                                                                                                                                                                                                                                                                                                                                                                                                                                                                                                                                                                                                                                                                                                                                                                                                                                                |
|                            | ADS-BEDROOM                |                                |                               | -/                                                                                                                                                                                                                                                                                                                                                                                                                                                                                                                                                                                                                                                                                                                                                                                                                                                                                                                                                                                                                                                                                                                                                                                                                                                                                                                                                                                                                                                                                                                                                                                                                                                                                                                                                                                                                                                                                                                                                                                                                                                                                                                             |
|                            | 25×27.M                    |                                | BEDROOM<br>3.6 x 4.1 M        |                                                                                                                                                                                                                                                                                                                                                                                                                                                                                                                                                                                                                                                                                                                                                                                                                                                                                                                                                                                                                                                                                                                                                                                                                                                                                                                                                                                                                                                                                                                                                                                                                                                                                                                                                                                                                                                                                                                                                                                                                                                                                                                                |
| M                          | DS BATHROOM<br>1.2 x 2.7 M | 1 10 11 1 1 2                  |                               |                                                                                                                                                                                                                                                                                                                                                                                                                                                                                                                                                                                                                                                                                                                                                                                                                                                                                                                                                                                                                                                                                                                                                                                                                                                                                                                                                                                                                                                                                                                                                                                                                                                                                                                                                                                                                                                                                                                                                                                                                                                                                                                                |
|                            |                            |                                | MASTER BEDROOM<br>3.5 x 6.2 M | Name of the last o |
| ₩0                         |                            |                                |                               |                                                                                                                                                                                                                                                                                                                                                                                                                                                                                                                                                                                                                                                                                                                                                                                                                                                                                                                                                                                                                                                                                                                                                                                                                                                                                                                                                                                                                                                                                                                                                                                                                                                                                                                                                                                                                                                                                                                                                                                                                                                                                                                                |