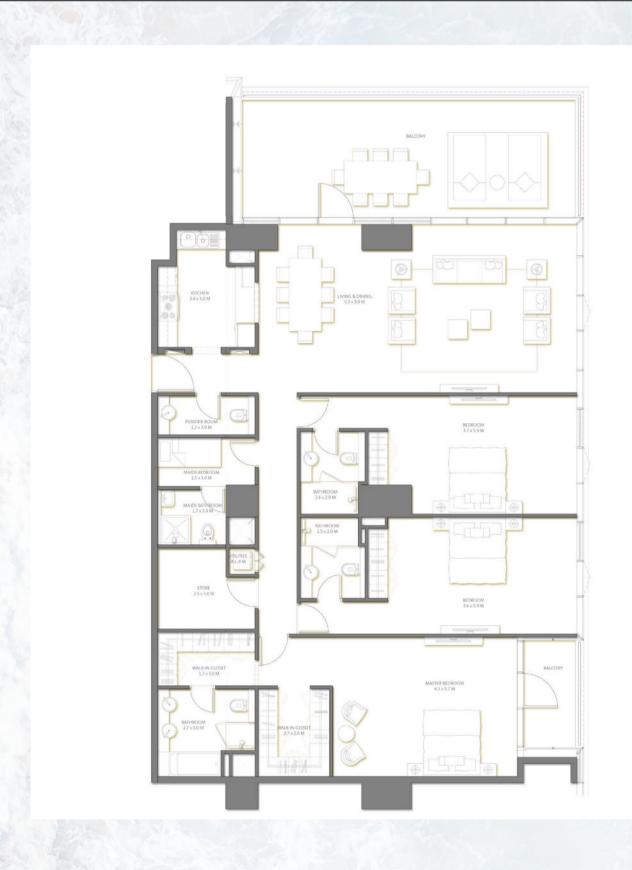

01

Level 2 Podium Bedrooms 3BR

| Suite Area   | 218.29 | Sq.m |  |
|--------------|--------|------|--|
| Balcony Area | 47.45  | Sq.m |  |
| TOTAL AREA   | 265.74 | Sq.m |  |

02

Level 2 Podium Bedrooms

| Suite Area   | 141.25 | Sq.m |  |
|--------------|--------|------|--|
| Balcony Area | 6.42   | Sq.m |  |
| TOTAL AREA   | 147.67 | Sq.m |  |

Key Plan

03

Level 2 Podium Bedrooms

| Suite Area   | 139.02 | Sq.m |  |
|--------------|--------|------|--|
| Balcony Area | 13.46  | Sq.m |  |
| TOTAL AREA   | 152.48 | Sq.m |  |

Key Plan

Level 2 Podium Bedrooms