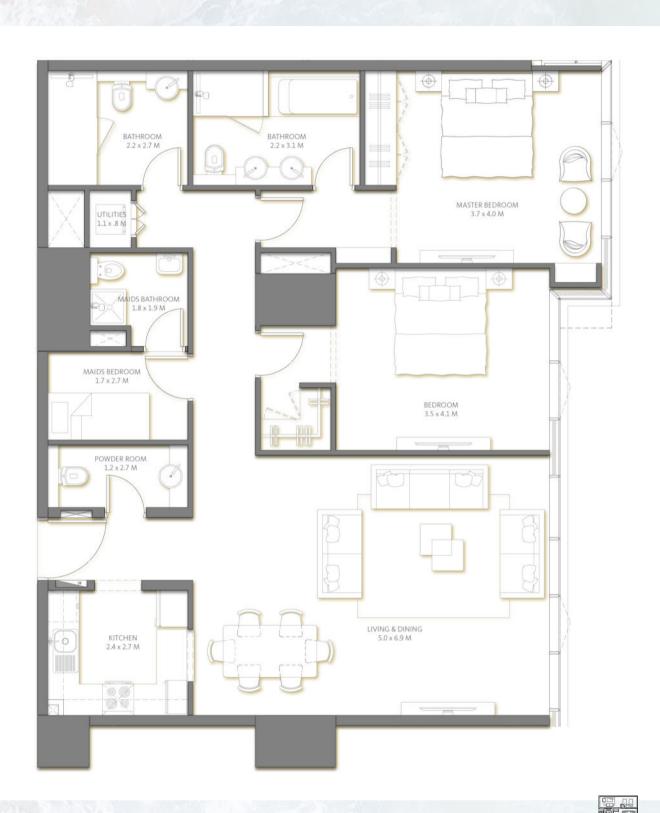

#### 3 - Podium

01

Level 3 Podium Bedrooms

3BR

| Suite Area   | 218.29 | Sq.m |  |
|--------------|--------|------|--|
| Balcony Area | 47.42  | Sq.m |  |
| TOTAL AREA   | 265.74 | Sq.m |  |

02

Level 3 Podium Bedrooms

| Suite Area   | 141.12 | Sq.m |  |
|--------------|--------|------|--|
| Balcony Area | 6.42   | Sq.m |  |
| TOTAL AREA   | 147.54 | Sq.m |  |

Key Plan

Level 3 Podium Bedrooms

2BR

139.02 Suite Area Sq.m **Balcony Area** Sq.m 13.46 **TOTAL AREA** 152.48 Sq.m

| KITCHEN<br>3.6 x 3.0 M                            | LIVING & DINING 4.0 x 6.0 M                              | BALCONY                       |
|---------------------------------------------------|----------------------------------------------------------|-------------------------------|
| POWDER ROOM 1.0 x 2.1 M  MAIDS BEDROOM 22 x 2.1 M | BATHROOM<br>2.0 x 2.1 M<br>WALK-IN-CLOSET<br>2.0 x 2.2 M | BEDROOM<br>3.9 x 4.1 M        |
| MAIDS BATHROOM 1.2 x 2.1 M                        |                                                          | MASTER BEDROOM<br>3.6 x 5.1 M |
| BATHROOM<br>2.4×3.0 M                             |                                                          |                               |